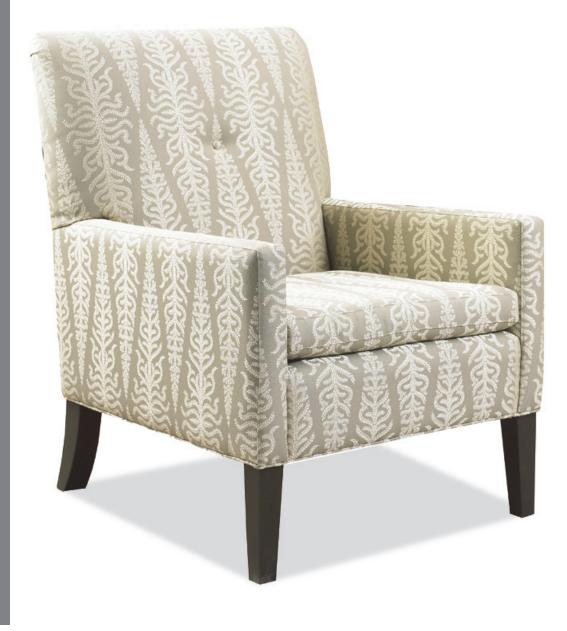

| 34.5H 31W 31D 19SH 24.5AH                 | 6.5 YARDS |
|-------------------------------------------|-----------|
| LC111A SOFA 34.5H 77W 31D 19SH 24.5AH     | 14 YARDS  |
| LC111B LOVESEAT 34.5H 54W 31D 19SH 24.5AH | 10 YARDS  |
| LC111C OTTOMAN 18H 24W 22D                | 3 YARDS   |