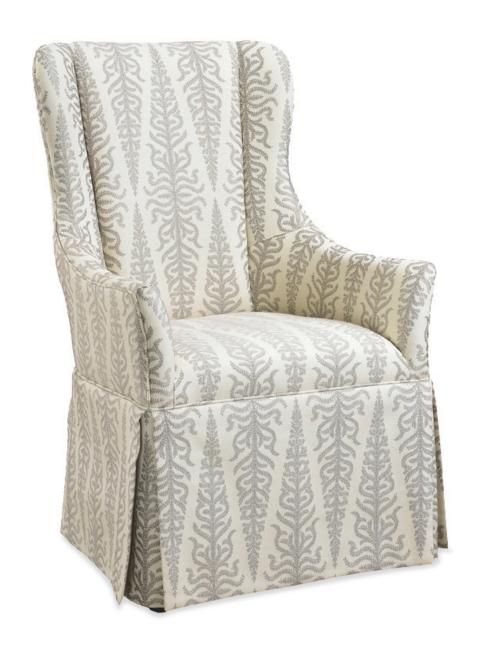

36H 24 DIAMETER 2.5 YARDS

32H 27W 28D 3 YARDS

28H 25W 29 D 3.5 YARDS

33H 25W 26D 2.5 YARDS

34.5H 29W 23.5D 2 YARDS

33H 31W 31D 3.5 YARDS

36.5H 29.5W 26D 4 YARDS

40.5H 27W 23D 3.5 YARDS