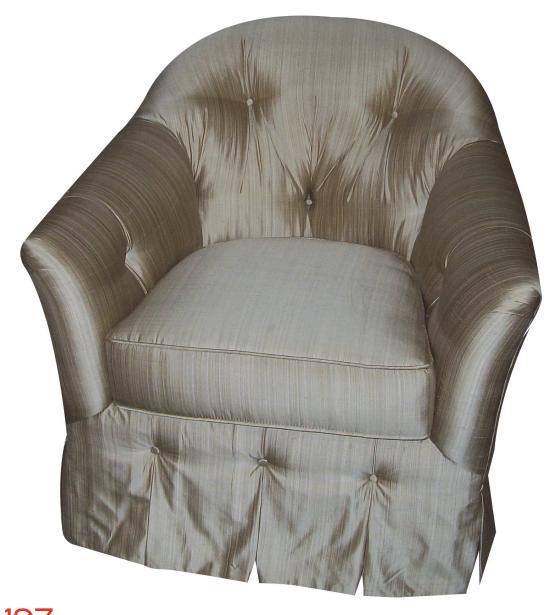

40H 26W 32D 18SH 5 YARDS

34H 29W 29D 4.5 YARDS

35H 31W 35D 4 YARDS

34H 29W 32D 6 YARDS

CUSTOM

41H 33.5W 40.5D 8 YARDS

31H 25W 28D 3.5 YARDS