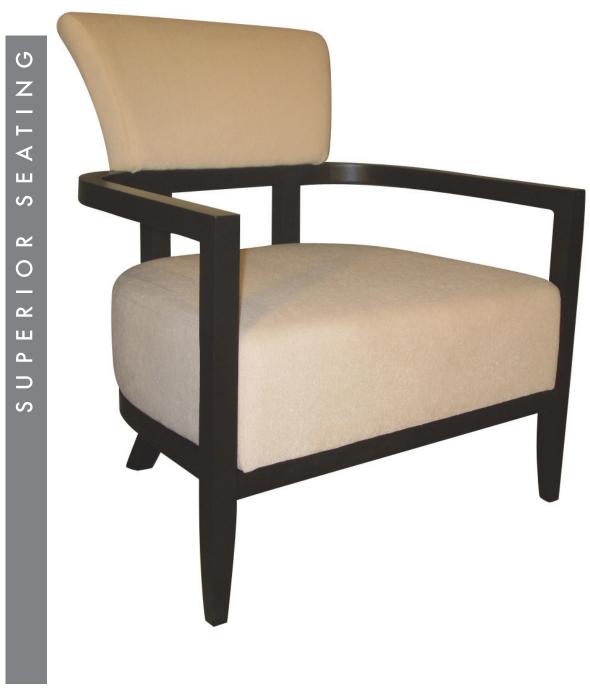

35H 29W 31D 3 YARDS







31H 25W 21D 16SH

1 YARD



31H 25W 21D 16SH 1.25 YARDS



36H 32W 29D 5 YARDS









| 34.5H 29W 28D 19SH 25.5AH     | 4.5 YARDS |
|-------------------------------|-----------|
| LC110A SOFA 34.5H 75W 28D     | 14 YARDS  |
| LC110B LOVESEAT 34.5H 52W 28D | 10 YARDS  |
| LC110C OTTOMAN 18H 24W 22D    | 3 YARDS   |



| 34.5H 31W 31D 19SH 24.5AH                 | 6.5 YARDS |
|-------------------------------------------|-----------|
| LC111A SOFA 34.5H 77W 31D 19SH 24.5AH     | 14 YARDS  |
| LC111B LOVESEAT 34.5H 54W 31D 19SH 24.5AH | 10 YARDS  |
| LC111C OTTOMAN 18H 24W 22D                | 3 YARDS   |



34H 28W 32D 18SH 3.3 YARDS



| 33.5H 28.5W 33D 19SH 31.5AH   | 6 YARDS  |
|-------------------------------|----------|
| LC113A SOFA 33.5H 75W 33D     | 15 YARDS |
| LC113B LOVESE