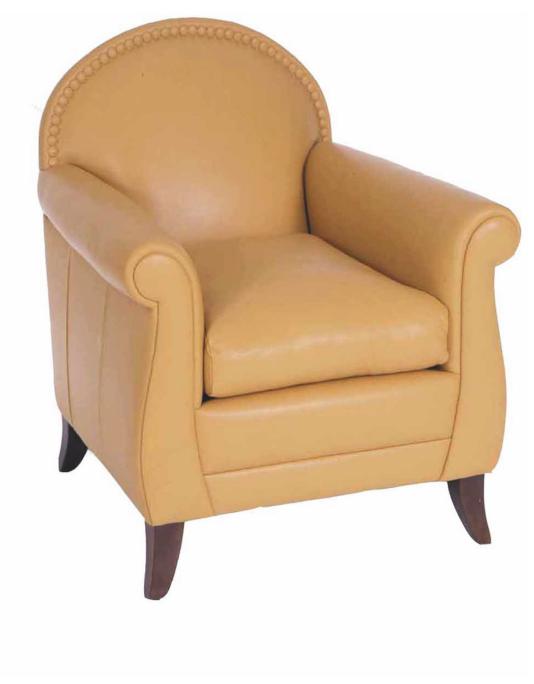

33D 5 YARDS



|   | 39H 29W 35D                 | 6.5 YARDS |
|---|-----------------------------|-----------|
|   | LC167A SOFA 40H 75 35D      | 15 YARDS  |
| _ | LC167B LOVESEAT 40H 52W 35D | 11 YARDS  |



| 39H 30W 33D                 | 6.5 YARDS |
|-----------------------------|-----------|
| LC168 SOFA 39H 76W 33D      | 15 YARDS  |
| LC168B LOVESEAT 39H 53W 33D | 11 YARDS  |



| 39H 30W 33D                 | 7 YARDS  |
|-----------------------------|----------|
| LC169A SOFA 30H 76W 33D     | 16 YARDS |
| LC169B LOVESEAT 30H 53W 33D | 12 YARDS |



|   | 36H 28W 29D                 | 5 YARDS  |
|---|-----------------------------|----------|
|   | LC170A SOFA 36H 66W 29D     | 15 YARDS |
|   | LC168B LOVESEAT 39H 44W 29D | 11 YARDS |
| Ī | LC168C OTTOMAN 18H 28W 22D  | 3 YARDS  |



36H 34W 36D 7 YARDS



40H 36W 36D 6 YARDS



| _ | 38H 30W 36D                 | 7 YARDS  |
|---|-----------------------------|----------|
|   | LC173A SOFA 38H 73W 36D     | 15 YARDS |
| _ | LC173B LOVESEAT 38H 51W 36D | 12 YARDS |



| 38H 32W 36D                 | 7.5 YARDS |
|-----------------------------|-----------|
| LC174A SOFA 38H 74W 36D     | 16 YARDS  |
| LC174B LOVESEAT 38H 52W 36D | 12 YARDS  |



| 37H 32W 36D                 | 6 YARDS  |
|-----------------------------|----------|
| LC175A SOFA 37H 79W 36D     | 14 YARDS |
| LC175B LOVESEAT 37H 56W 36D | 10 YARDS |



36H 72W 24D 4 YARDS



37H 32W 36D SWIVEL

7 YARDS

**AVAILABLE WITH LEGS** 



| CORNER 28H 26W 26D               | 3 YARDS |
|----------------------------------|---------|
| LC178A ARMLESS CHAIR 28H 22W 26