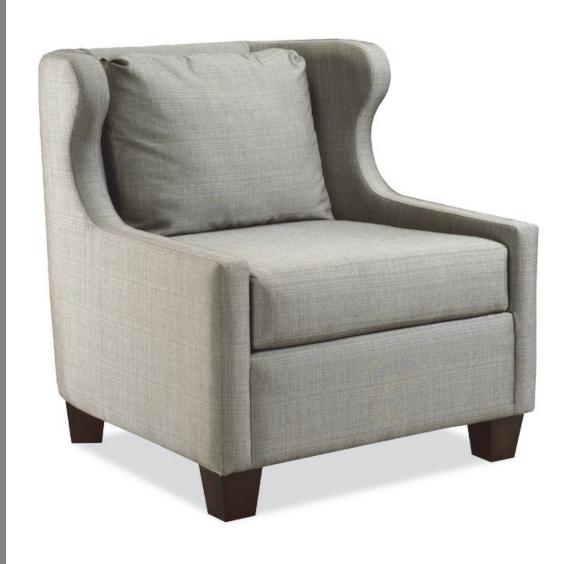

35H 29W 31D 3 YARDS

31H 25W 21D 16SH

1 YARD

31H 25W 21D 16SH 1.25 YARDS

36H 32W 29D 5 YARDS

| 34.5H 29W 28D 19SH 25.5AH     | 4.5 YARDS |
|-------------------------------|-----------|
| LC110A SOFA 34.5H 75W 28D     | 14 YARDS  |
| LC110B LOVESEAT 34.5H 52W 28D | 10 YARDS  |
| LC110C OTTOMAN 18H 24W 22D    | 3 YARDS   |