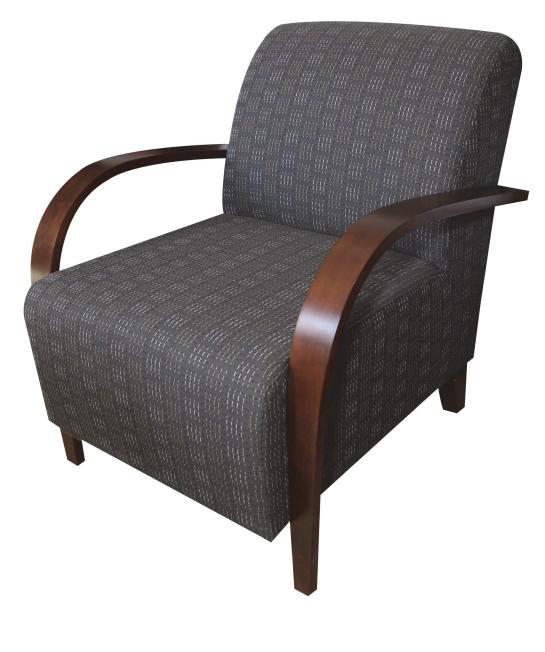

9SH 22.5AH                 | 7.5 YARDS |
|---|-----------------------------------------|-----------|
|   | LC125A SOFA 37H 79W 39D 19SH 22.5AH     | 16 YARDS  |
| Ī | LC125B LOVESEAT 37H 56W 39D 19SH 22.5AH | 12 YARDS  |



| 36H 31.5W 36D 19SH 22AH       | 7 YARDS  |
|-------------------------------|----------|
| LC126A SOFA 36H 77.5W 36D     | 16 YARDS |
| LC126B LOVESEAT 36H 54.5W 36D | 13 YARDS |



36H 26W 24D 3 YARDS





37H 23W 27D 1.5 YARDS



37H 33W 27D 1.5 YARDS



33H 31W 28D 19.5SH 22AH

1.5 YARDS

# SUPERIOR SEATING



### LC 131

| 34H 28W 31D 19.5SH 26.5AH   | 5.5 YARDS |
|-----------------------------|-----------|
| LC131A SOFA 34H 74W 31D     | 14 YARDS  |
| LC131B LOVESEAT 34H 51W 31D | 10 YARDS  |
| LC131C OTTOMAN 18H 24W 22D  | 2 YARDS   |

ARMLESS STYLE AVAILABLE





34H 28.5W 35D 18SH 24.5AH

3 YARDS

AVAILABLE IN ARMLESS SOFA / LOVESEAT



39H 29W 28D 15 YARDS

# SUPERIOR SEATING



### LC 135

| 44.5H 29W 29D                 | 5 YARDS  |
|-------------------------------|----------|
| LC135A SOFA 44.5H 75W 29D     | 16 YARDS |
| LC135B LOVESEAT 44.5H 52W 29D | 10 YARDS |

ARMLESS STYLE AVAILABLE



31H 23W 23D 2.25 YARDS



35.5H 24.5W 28D 3 YARDS



32H 29W 29D 4 YARDS

# SUPERIOR SEATING



| 35H 27W 32D -               | 3.5 YARDS |
|-----------------------------|-----------|
| LC139A SOFA 35H 66W 32D     | 12 YARDS  |
| LC139B LOVESEAT 35H 44W 32D | 8 YARDS   |



35H 27W 32D 3.5 YARDS



| 37H 26W 33D                   | 3.5 YARDS_ |
|-------------------------------|------------|
| LC141A SOFA 37H 66W 33D       | 12 YARDS   |
| L C141B L OVESE