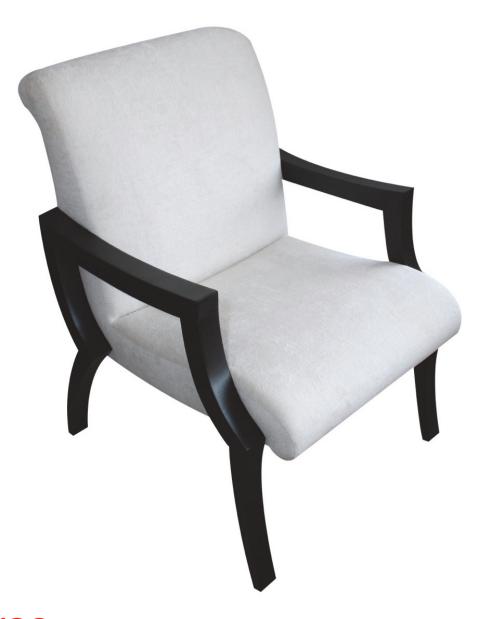

2 YARDS |
| LC178B LOVESEAT 28H 44W 26D      | 6 YARDS |
| LC178C SOFA 28H 66W 26D          | 9 YARDS |

# SUPERIOR SEATING



| 34H 32W 36D                 | 6 YARDS  |
|-----------------------------|----------|
| LC179A SOFA 34H 78W 36D     | 14 YARDS |
| LC179B LOVESEAT 34H 55W 36D | 10 YARDS |



| 38H 32H 36D                 | 6 YARDS  |
|-----------------------------|----------|
| LC180A SOFA 38H 74W 36D     | 14 YARDS |
| LC180B LOVESEAT 38H 52W 36D | 11 YARDS |



36H 24 DIAMETER 2.5 YARDS



32H 27W 28D 3 YARDS



28H 25W 29 D 3.5 YARDS





33H 25W 26D 2.5 YARDS



34.5H 29W 23.5D 2 YARDS



33H 31W 31D 3.5 YARDS



36.5H 29.5W 26D 4 YARDS



40.5H 27W 23D 3.5 YARDS



#### LC 190/191

38H 27W 24.5D 190 - SHOW WOOD DESIGN BACK 3.5 YARDS

191 - FULLY UPHOLSTERED BACK

3.5 YARDS



38H 29W 29D 2.5 YARDS



40H 25W 25D 2.5 YARDS



33H 28W 26.5D 4 YARDS



33H 26.5W 23D 2.5 YARDS



40H 26W 32D 18SH 5 YARDS



34H 29W 29D 4.5 YARDS



35H 31W 35D 4 YARDS



34H 29W 32D 6 YARDS



CUSTOM



41H 33.5W 40.5D 8 YARDS



31H 25W 28D 3.5 YARDS