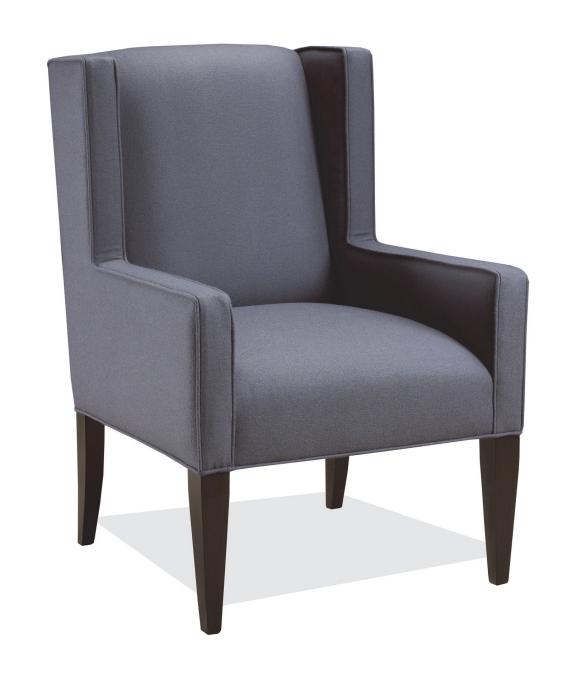

| 34.5H 31W 31D 19SH 24.5AH                 | 6.5 YARDS |
|-------------------------------------------|-----------|
| LC111A SOFA 34.5H 77W 31D 19SH 24.5AH     | 14 YARDS  |
| LC111B LOVESEAT 34.5H 54W 31D 19SH 24.5AH | 10 YARDS  |
| LC111C OTTOMAN 18H 24W 22D                | 3 YARDS   |