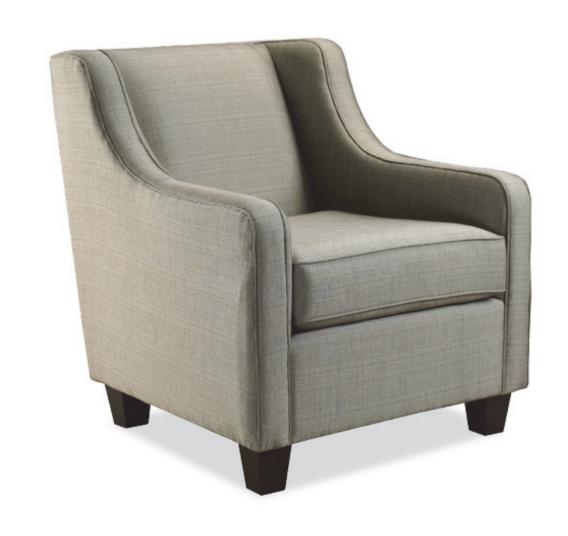

35H 29W 31D 3 YARDS

31H 25W 21D 16SH

1 YARD

31H 25W 21D 16SH 1.25 YARDS

36H 32W 29D 5 YARDS

| 34.5H 29W 28D 19SH 25.5AH     | 4.5 YARDS |
|-------------------------------|-----------|
| LC110A SOFA 34.5H 75W 28D     | 14 YARDS  |
| LC110B LOVESEAT 34.5H 52W 28D | 10 YARDS  |
| LC110C OTTOMAN 18H 24W 22D    | 3 YARDS   |