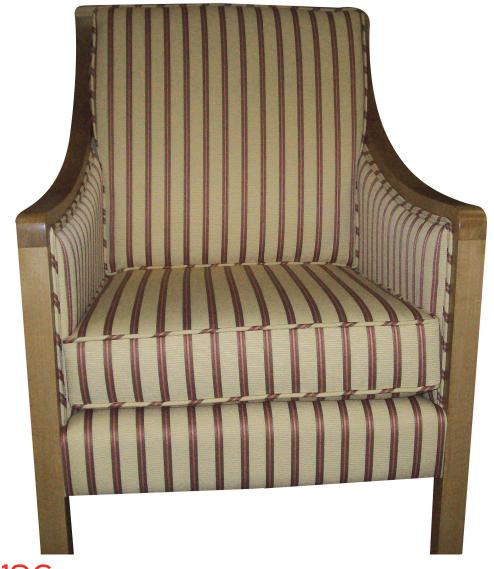

40H 26W 32D 18SH 5 YARDS

34H 29W 29D 4.5 YARDS

35H 31W 35D 4 YARDS

34H 29W 32D 6 YARDS

CUSTOM

41H 33.5W 40.5D 8 YARDS

31H 25W 28D 3.5 YARDS