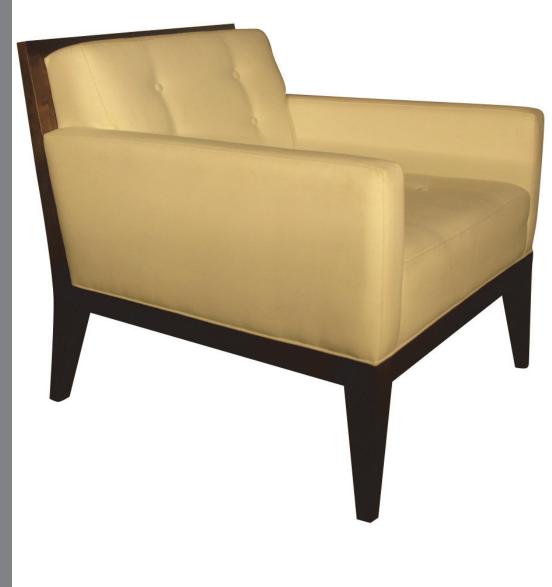

# SUPERIOR SEATING

| 35H 27W 32D -               | 3.5 YARDS |
|-----------------------------|-----------|
| LC139A SOFA 35H 66W 32D     | 12 YARDS  |
| LC139B LOVESEAT 35H 44W 32D | 8 YARDS   |

35H 27W 32D 3.5 YARDS