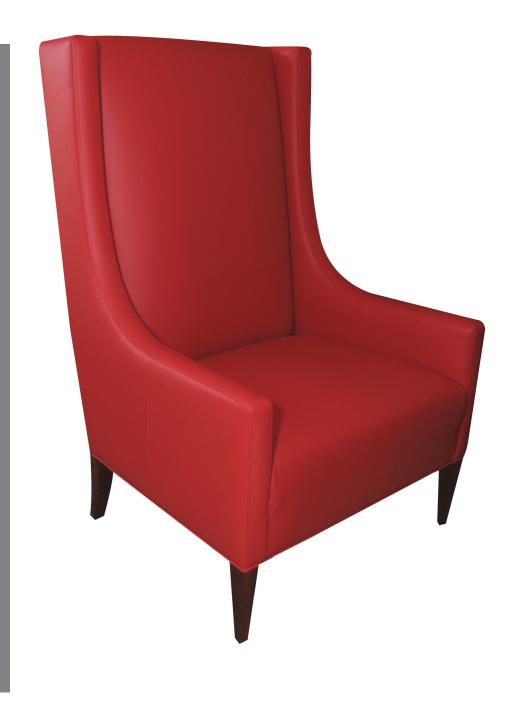

7H 79W 39D 19SH 22.5AH     | 16 YARDS  |
| Ī | LC125B LOVESEAT 37H 56W 39D 19SH 22.5AH | 12 YARDS  |



| 36H 31.5W 36D 19SH 22AH       | 7 YARDS  |
|-------------------------------|----------|
| LC126A SOFA 36H 77.5W 36D     | 16 YARDS |
| LC126B LOVESEAT 36H 54.5W 36D | 13 YARDS |



36H 26W 24D 3 YARDS





37H 23W 27D 1.5 YARDS



37H 33W 27D 1.5 YARDS



33H 31W 28D 19.5SH 22AH

1.5 YARDS

# SUPERIOR SEATING



### LC 131

| 34H 28W 31D 19.5SH 26.5AH   | 5.5 YARDS |
|-----------------------------|-----------|
| LC131A SOFA 34H 74W 31D     | 14 YARDS  |
| LC131B LOVESEAT 34H 51W 31D | 10 YARDS  |
| LC131C OTTOMAN 18H 24W 22D  | 2 YARDS   |

ARMLESS STYLE AVAILABLE





34H 28.5W 35D 18SH 24.5AH

3 YARDS

AVAILABLE IN ARMLESS SOFA / LOVESEAT



39H 29W 28D 15 YARDS

# SUPERIOR SEATING



### LC 135

| 44.5H 29W 29D                 | 5 YARDS  |
|-------------------------------|----------|
| LC135A SOFA 44.5H 75W 29D     | 16 YARDS |
| LC135B LOVESEAT 44.5H 52W 29D | 10 YARDS |

ARMLESS STYLE AVAILABLE



31H 23W 23D 2.25 YARDS



35.5H 24.5W 28D 3 YARDS



32H 29W 29D 4 YARDS

# SUPERIOR SEATING



| 35H 27W 32D -               | 3.5 YARDS |
|-----------------------------|-----------|
| LC139A SOFA 35H 66W 32D     | 12 YARDS  |
| LC139B LOVESEAT 35H 44W 32D | 8 YARDS   |



35H 27W 32D 3.5 YARDS



| 37H 26W 33D                   | 3.5 YARDS_ |
|-------------------------------|------------|
| LC141A SOFA 37H 66W 33D       | 12 YARDS   |
| L C141B L OVESEAT 37H 44W 33D | 7 YARDS    |



40H 27W 28D 3 YARDS



37H 31W 28D 5 YARDS



37H 31W 28D 3.5 YARDS

# SUPERIOR SEATING