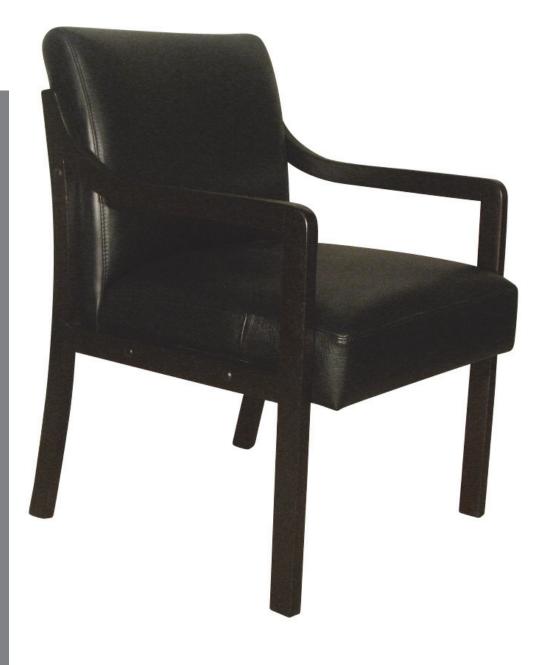

| 6.5 YARDS |
|-------------------------------------------|-----------|
| LC111A SOFA 34.5H 77W 31D 19SH 24.5AH     | 14 YARDS  |
| LC111B LOVESEAT 34.5H 54W 31D 19SH 24.5AH | 10 YARDS  |
| LC111C OTTOMAN 18H 24W 22D                | 3 YARDS   |



34H 28W 32D 18SH 3.3 YARDS



| 33.5H 28.5W 33D 19SH 31.5AH   | 6 YARDS  |
|-------------------------------|----------|
| LC113A SOFA 33.5H 75W 33D     | 15 YARDS |
| LC113B LOVESEAT 33.5H 52W 33D | 10 YARDS |
| LC113C OTTOMAN 18H 24W 22D    | 3 YARDS  |





| 29H 25W 30D2 18SH 22.5AH                | 4 YARDS  |
|-----------------------------------------|----------|
| LC115A SOFA 29H 71W 30D 18SH 22.5AH     | 14 YARDS |
| LC115B LOVESEAT 29H 48W 30D 18SH 22.5AH | 10 YARDS |
| LC115C OTTOMAN 18H 24W 22D              | 2 YARDS  |











| 35H 26W 31D 17 | SH                  | 3.5 YARDS |
|----------------|---------------------|-----------|
| LC120A SOFA    | 35H 66W 31D 17SH    | 12 YARDS  |
| LC120B LOVESE  | AT 35H 44W 31D 17SH | 8 YARDS   |







| 37H 32W 30D 18SH 24AH                         | 2 YARDS  |
|-----------------------------------------------|----------|
| LC123A ARMLESS SOFA 37H 78W 30D 18SH 24AH     | 10 YARDS |
| LC123B ARMLESS LOVESEAT 37H 55W 30D 18SH 24AH | 7 YARDS  |
| LC123C OTTOMAN 18H 24W 22D                    | 2 YARDS  |



| 29H 32W 28D 18.5SH 29AH                 | 5 YARDS  |
|-----------------------------------------|----------|
| LC124A SOFA 29H 78W 28D 18.5SH 29AH     | 15 YARDS |
| LC124B LOVESEAT 29H 55W 28D 18.5SH 29AH | 11 YARDS |



|   | 37H 33W 39D 19SH 22.5AH