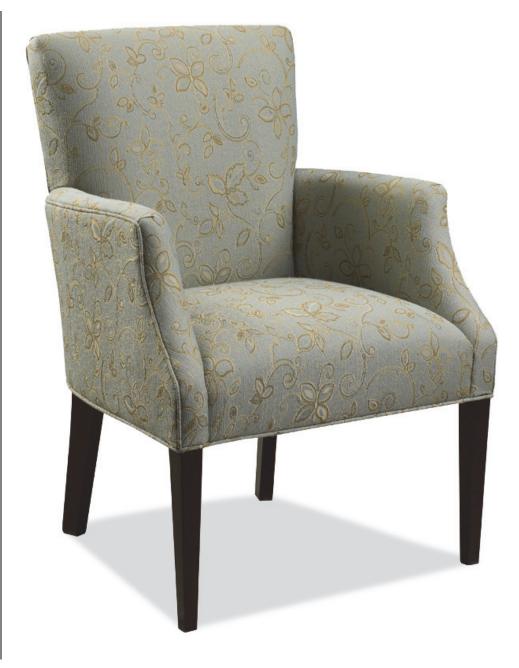

| 34.5H 31W 31D 19SH 24.5AH                 | 6.5 YARDS |
|-------------------------------------------|-----------|
| LC111A SOFA 34.5H 77W 31D 19SH 24.5AH     | 14 YARDS  |
| LC111B LOVESEAT 34.5H 54W 31D 19SH 24.5AH | 10 YARDS  |
| LC111C OTTOMAN 18H 24W 22D                | 3 YARDS   |