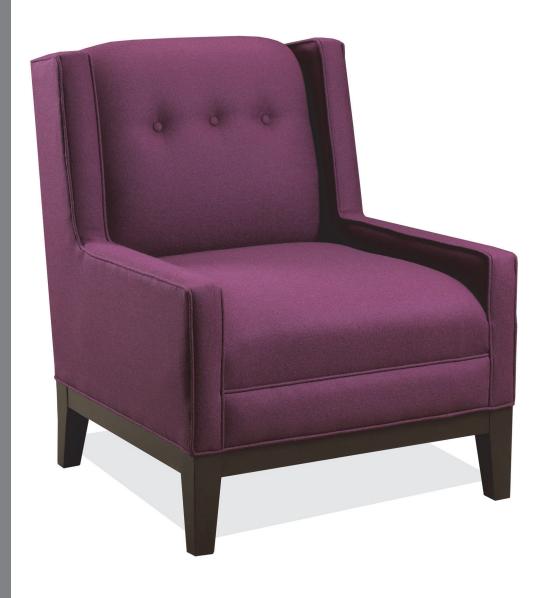

| 29H 25W 30D2 18SH 22.5AH                | 4 YARDS  |
|-----------------------------------------|----------|
| LC115A SOFA 29H 71W 30D 18SH 22.5AH     | 14 YARDS |
| LC115B LOVESEAT 29H 48W 30D 18SH 22.5AH | 10 YARDS |
| LC115C OTTOMAN 18H 24W 22D              | 2 YARDS  |