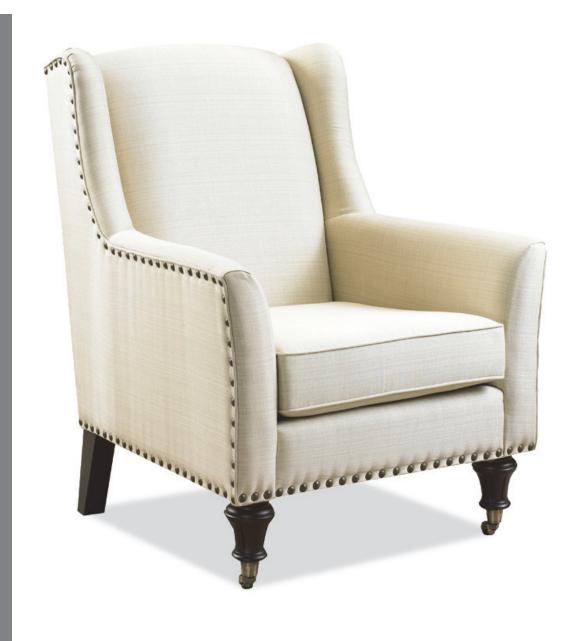

34H 28W 32D 18SH 3.3 YARDS

| 33.5H 28.5W 33D 19SH 31.5AH   | 6 YARDS  |
|-------------------------------|----------|
| LC113A SOFA 33.5H 75W 33D     | 15 YARDS |
| LC113B LOVESEAT 33.5H 52W 33D | 10 YARDS |
| LC113C OTTOMAN 18H 24W 22D    | 3 YARDS  |