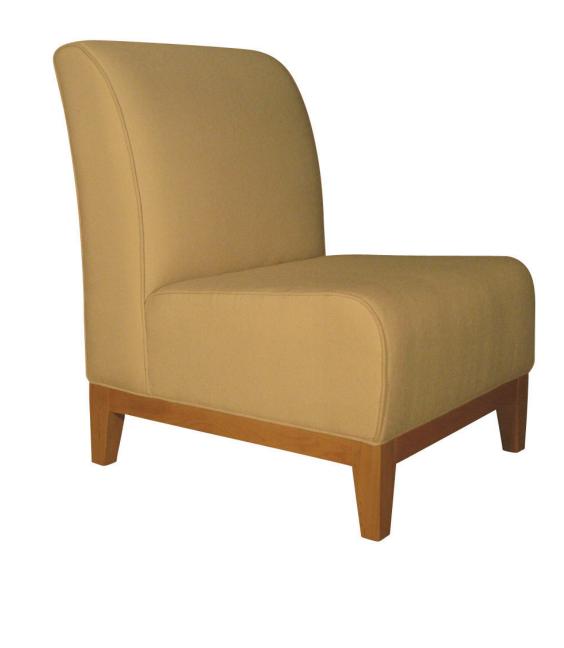

| 6.5 YARDS |
|-------------------------------------------|-----------|
| LC111A SOFA 34.5H 77W 31D 19SH 24.5AH     | 14 YARDS  |
| LC111B LOVESEAT 34.5H 54W 31D 19SH 24.5AH | 10 YARDS  |
| LC111C OTTOMAN 18H 24W 22D                | 3 YARDS   |



34H 28W 32D 18SH 3.3 YARDS



| 33.5H 28.5W 33D 19SH 31.5AH   | 6 YARDS  |
|-------------------------------|----------|
| LC113A SOFA 33.5H 75W 33D     | 15 YARDS |
| LC113B LOVESEAT 33.5H 52W 33D | 10 YARDS |
| LC113C OTTOMAN 18H 24W 22D    | 3 YARDS  |





| 29H 25W 30D2 18SH 22.5AH                | 4 YARDS  |
|-----------------------------------------|----------|
| LC115A SOFA 29H 71W 30D 18SH 22.5AH     | 14 YARDS |
| LC115B LOVESEAT 29H 48W 30D 18SH 22.5AH | 10 YARDS |
| LC115C OTTOMAN 18H 24W 22D              | 2 YARDS  |











| 35H 26W 31D 17 | SH                  | 3.5 YARDS |
|----------------|---------------------|-----------|
| LC120A SOFA    | 35H 66W 31D 17SH    | 12 YARDS  |
| LC120B LOVESE  | AT 35H 44W 31D 17SH | 8 YARDS   |







| 37H 32W 30D 18SH 24AH                         | 2 YARDS  |
|-----------------------------------------------|----------|
| LC123A ARMLESS SOFA 37H 78W 30D 18SH 24AH     | 10 YARDS |
| LC123B ARMLESS LOVESEAT 37H 55W 30D 18SH 24AH | 7 YARDS  |
| LC123C OTTOMAN 18H 24W 22D                    | 2 YARDS  |



| 29H 32W 28D 18.5SH 29AH                 | 5 YARDS  |
|-----------------------------------------|----------|
| LC124A SOFA 29H 78W 28D 18.5SH 29AH     | 15 YARDS |
| LC124B LOVESEAT 29H 55W 28D 18.5SH 29AH | 11 YARDS |



|   | 37H 33W 39D 19SH 22.5AH                 |