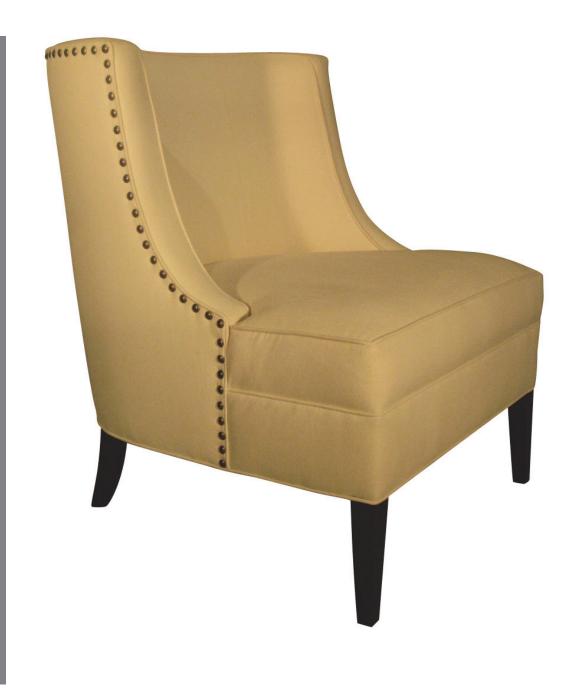

35H 29W 31D 3 YARDS







31H 25W 21D 16SH

1 YARD



31H 25W 21D 16SH 1.25 YARDS



36H 32W 29D 5 YARDS









| 34.5H 29W 28D 19SH 25.5AH     | 4.5 YARDS |
|-------------------------------|-----------|
| LC110A SOFA 34.5H 75W 28D     | 14 YARDS  |
| LC110B LOVESEAT 34.5H 52W 28D | 10 YARDS  |
| LC110C OTTOMAN 18H 24W 22D    | 3 YARDS   |



| 34.5H 31W 31D 19SH 24.5AH                 | 6.5 YARDS |
|-------------------------------------------|-----------|
| LC111A SOFA 34.5H 77W 31D 19SH 24.5AH     | 14 YARDS  |
| LC111B LOVESEAT 34.5H 54W 31D 19SH 24.5AH | 10 YARDS  |
| LC111C OTTOMAN 18H 24W 22D                | 3 YARDS   |



34H 28W 32D 18SH 3.3 YARDS



| 33.5H 28.5W 33D 19SH 31.5AH   | 6 YARDS  |
|-------------------------------|----------|
| LC113A SOFA 33.5H 75W 33D     | 15 YARDS |
| LC113B LOVESEAT 33.5H 52W 33D | 10 YARDS |
| LC113C OTTOMAN 18H 24W 22D    | 3 YARDS  |





| 29H 25W 30D2 18SH 22.5AH                | 4 YARDS  |
|-----------------------------------------|----------|
| LC115A SOFA 29H 71W 30D 18SH 22.5AH     | 14 YARDS |
| LC115B LOVESEAT 29H 48W 30D 18SH 22.5AH | 10 YARDS |
| LC115C OTTOMAN 18H 24W 22D              | 2 YARDS  |











| 35H 26W 31D 17 | SH                  | 3.5 YARDS |
|----------------|---------------------|-----------|
| LC120A SOFA    | 35H 66W 31D 17SH    | 12 YARDS  |
| LC120B LOVESE  | AT 35H 44W 31D 17SH | 8 YARDS   |







| 37H 32W 30D 18SH 24AH