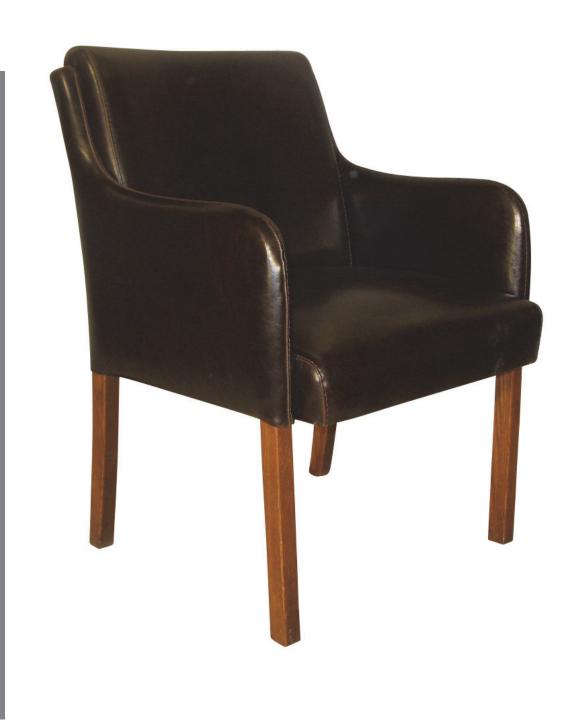

| 6.5 YARDS |
|-------------------------------------------|-----------|
| LC111A SOFA 34.5H 77W 31D 19SH 24.5AH     | 14 YARDS  |
| LC111B LOVESEAT 34.5H 54W 31D 19SH 24.5AH | 10 YARDS  |
| LC111C OTTOMAN 18H 24W 22D                | 3 YARDS   |



34H 28W 32D 18SH 3.3 YARDS



| 33.5H 28.5W 33D 19SH 31.5AH   | 6 YARDS  |
|-------------------------------|----------|
| LC113A SOFA 33.5H 75W 33D     | 15 YARDS |
| LC113B LOVESEAT 33.5H 52W 33D | 10 YARDS |
| LC113C OTTOMAN 18H 24W 22D    | 3 YARDS  |





| 29H 25W 30D2 18SH 22.5AH                | 4 YARDS  |
|-----------------------------------------|----------|
| LC115A SOFA 29H 71W 30D 18SH 22.5AH     | 14 YARDS |
| LC115B LOVESEAT 29H 48W 30D 18SH 22.5AH | 10 YARDS |
| LC115C OTTOMAN 18H 24W 22D              | 2 YARDS  |











| 35H 26W 31D 17 | SH                  | 3.5 YARDS |
|----------------|---------------------|-----------|
| LC120A SOFA    | 35H 66W 31D 17SH    | 12 YARDS  |
| LC120B LOVESE  | AT 35H 44W 31D 17SH | 8 YARDS   |







| 37H 32W 30D 18SH 24AH                         | 2 YARDS  |
|-----------------------------------------------|----------|
| LC123A ARMLESS SOFA 37H 78W 30D 18SH 24AH     | 10 YARDS |
| LC123B ARMLESS LOVESEAT 37H 55W 30D 18SH 24AH | 7 YARDS  |
| LC123C OTTOMAN 18H 24W 22D                    | 2 YARDS  |



| 29H 32W 28D 18.5SH 29AH                 | 5 YARDS  |
|-----------------------------------------|----------|
| LC124A SOFA 29H 78W 28D 18.5SH 29AH     | 15 YARDS |
| LC124B LOVESEAT 29H 55W 28D 18.5SH 29AH | 11 YARDS |



|   | 37H 33W 39D 19SH 22.5AH