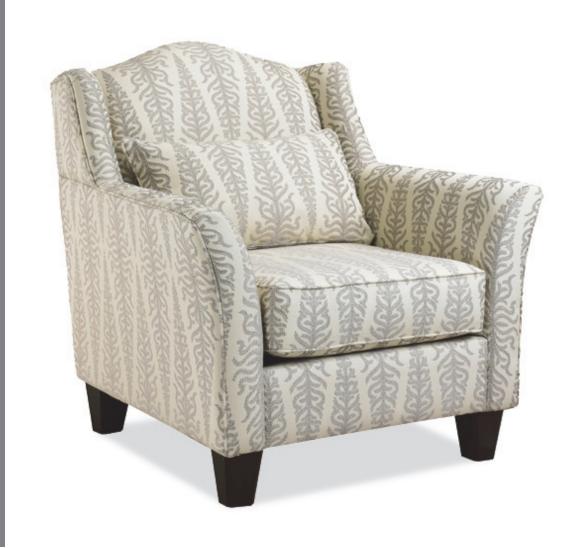

36H 24 DIAMETER 2.5 YARDS

32H 27W 28D 3 YARDS

28H 25W 29 D 3.5 YARDS

33H 25W 26D 2.5 YARDS

34.5H 29W 23.5D 2 YARDS

33H 31W 31D 3.5 YARDS

36.5H 29.5W 26D 4 YARDS

40.5H 27W 23D 3.5 YARDS