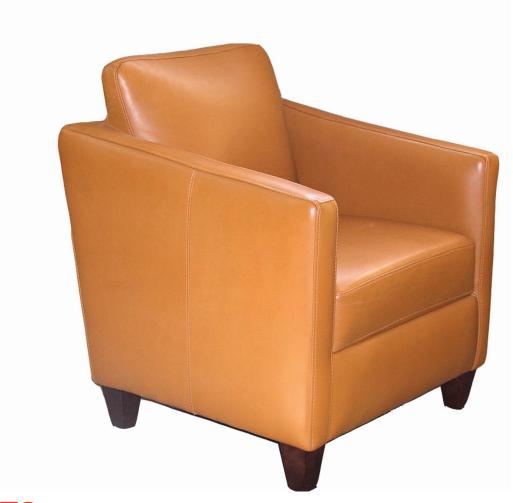

35H 29W 31D 3 YARDS

31H 25W 21D 16SH

1 YARD

31H 25W 21D 16SH 1.25 YARDS

36H 32W 29D 5 YARDS

| 34.5H 29W 28D 19SH 25.5AH     | 4.5 YARDS |
|-------------------------------|-----------|
| LC110A SOFA 34.5H 75W 28D     | 14 YARDS  |
| LC110B LOVESEAT 34.5H 52W 28D | 10 YARDS  |
| LC110C OTTOMAN 18H 24W 22D    | 3 YARDS   |