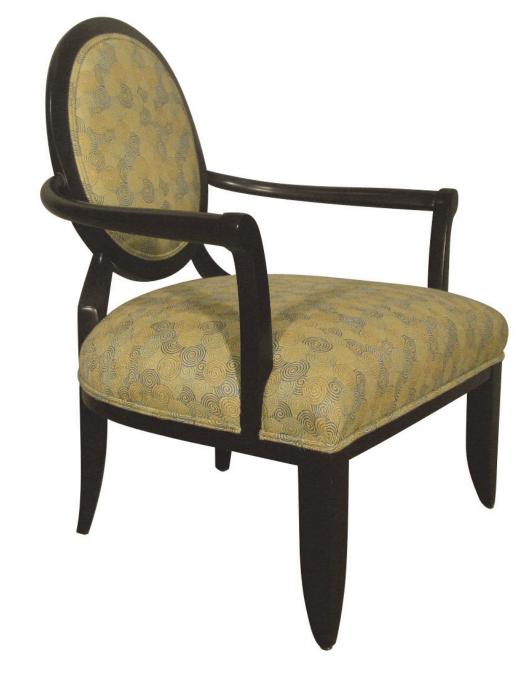

35H 29W 31D 3 YARDS

31H 25W 21D 16SH

1 YARD

31H 25W 21D 16SH 1.25 YARDS

36H 32W 29D 5 YARDS

| 34.5H 29W 28D 19SH 25.5AH     | 4.5 YARDS |
|-------------------------------|-----------|
| LC110A SOFA 34.5H 75W 28D     | 14 YARDS  |
| LC110B LOVESEAT 34.5H 52W 28D | 10 YARDS  |
| LC110C OTTOMAN 18H 24W 22D    | 3 YARDS   |