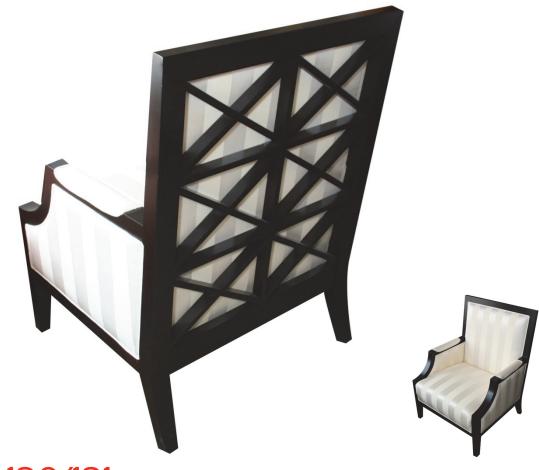

ARMLESS STYLE AVAILABLE

34H 28.5W 35D 18SH 24.5AH

3 YARDS

AVAILABLE IN ARMLESS SOFA / LOVESEAT

39H 29W 28D 15 YARDS