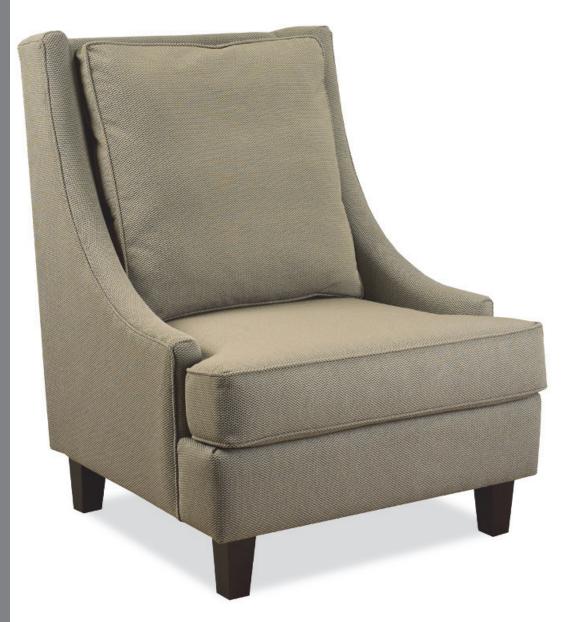

35H 29W 31D 3 YARDS

31H 25W 21D 16SH

1 YARD

31H 25W 21D 16SH 1.25 YARDS

36H 32W 29D 5 YARDS

| 34.5H 29W 28D 19SH 25.5AH     | 4.5 YARDS |
|-------------------------------|-----------|
| LC110A SOFA 34.5H 75W 28D     | 14 YARDS  |
| LC110B LOVESEAT 34.5H 52W 28D | 10 YARDS  |
| LC110C OTTOMAN 18H 24W 22D    | 3 YARDS   |