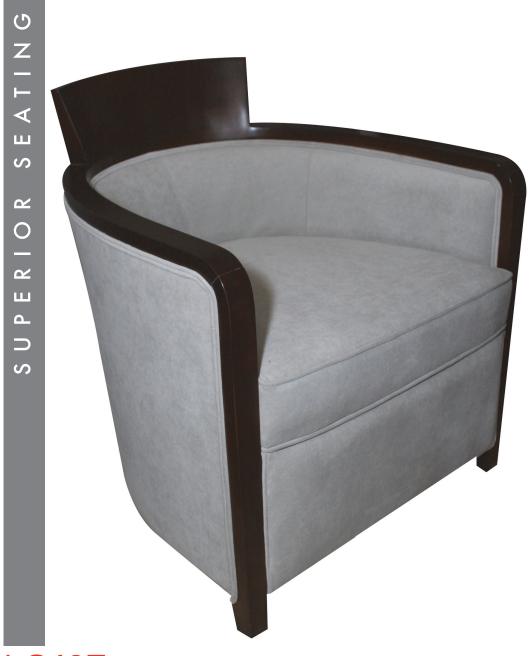

35H 29W 31D 3 YARDS







31H 25W 21D 16SH

1 YARD



31H 25W 21D 16SH 1.25 YARDS



36H 32W 29D 5 YARDS









| 34.5H 29W 28D 19SH 25.5AH     | 4.5 YARDS |
|-------------------------------|-----------|
| LC110A SOFA 34.5H 75W 28D     | 14 YARDS  |
| LC110B LOVESEAT 34.5H 52W 28D | 10 YARDS  |
| LC110C OTTOMAN 18H 24W 22D    | 3 YARDS   |



| 34.5H 31W 31D 19SH 24.5AH                 | 6.5 YARDS |
|-------------------------------------------|-----------|
| LC111A SOFA 34.5H 77W 31D 19SH 24.5AH     | 14 YARDS  |
| LC111B LOVESEAT 34.5H 54W 31D 19SH 24.5AH | 10 YARDS  |
| LC111C OTTOMAN 18H 24W 22D                | 3 YARDS   |



34H 28W 32D 18SH 3.3 YARDS



| 33.5H 28.5W 33D 19SH 31.5AH   | 6 YARDS  |
|-------------------------------|----------|
| LC113A SOFA 33.5H 75W 33D     | 15 YARDS |
| LC113B LOVESEAT 33.5H 52W 33D | 10 YARDS |
| LC113C OTTOMAN 18H 24W 22D    | 3 YARDS  |





| 29H