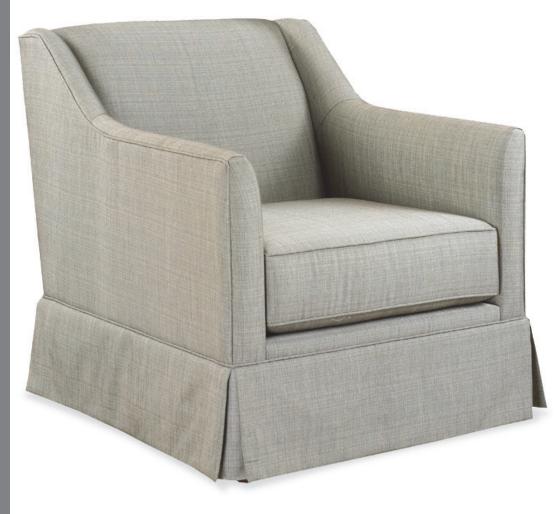

36H 24 DIAMETER 2.5 YARDS

32H 27W 28D 3 YARDS

28H 25W 29 D 3.5 YARDS

33H 25W 26D 2.5 YARDS

34.5H 29W 23.5D 2 YARDS

33H 31W 31D 3.5 YARDS

36.5H 29.5W 26D 4 YARDS

40.5H 27W 23D 3.5 YARDS