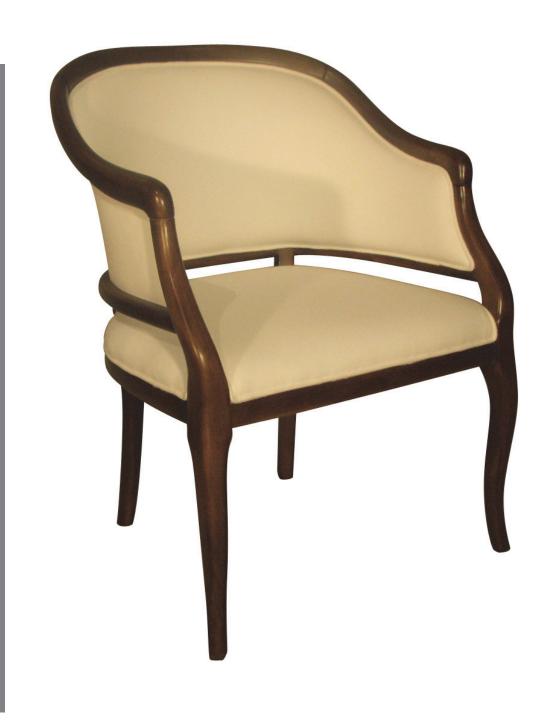

35H 29W 31D 3 YARDS







31H 25W 21D 16SH

1 YARD



31H 25W 21D 16SH 1.25 YARDS



36H 32W 29D 5 YARDS









| 34.5H 29W 28D 19SH 25.5AH     | 4.5 YARDS |
|-------------------------------|-----------|
| LC110A SOFA 34.5H 75W 28D     | 14 YARDS  |
| LC110B LOVESEAT 34.5H 52W 28D | 10 YARDS  |
| LC110C OTTOMAN 18H 24W 22D    | 3 YARDS   |



| 34.5H 31W 31D 19SH 24.5AH                 | 6.5 YARDS |
|-------------------------------------------|-----------|
| LC111A SOFA 34.5H 77W 31D 19SH 24.5AH     | 14 YARDS  |
| LC111B LOVESEAT 34.5H 54W 31D 19SH 24.5AH | 10 YARDS  |
| LC111C OTTOMAN 18H 24W 22D                | 3 YARDS   |



34H 28W 32D 18SH 3.3 YARDS



| 33.5H 28.5W 33D 19SH 31.5AH   | 6 YARDS  |
|-------------------------------|----------|
| LC113A SOFA 33.5H 75W 33D     | 15 YARDS |
| LC113B LOVESEAT 33.5H 52W 33D | 10 YARDS |
| LC113C OTTOMAN 18H 24W 22D    | 3 YARDS  |





| 29H 25W