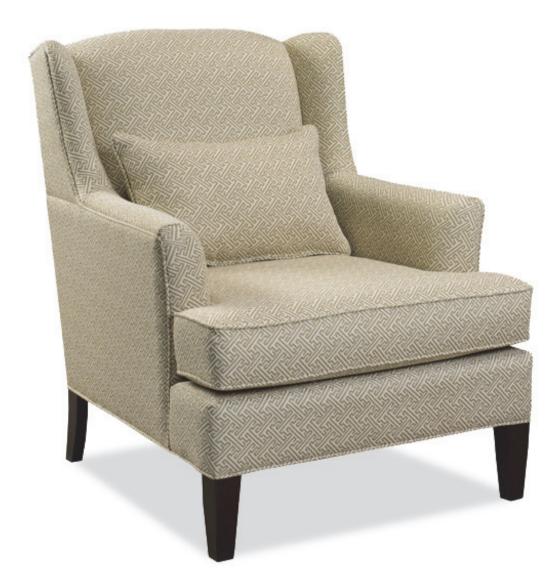

34H 28W 32D 18SH 3.3 YARDS

| 33.5H 28.5W 33D 19SH 31.5AH   | 6 YARDS  |
|-------------------------------|----------|
| LC113A SOFA 33.5H 75W 33D     | 15 YARDS |
| LC113B LOVESEAT 33.5H 52W 33D | 10 YARDS |
| LC113C OTTOMAN 18H 24W 22D    | 3 YARDS  |