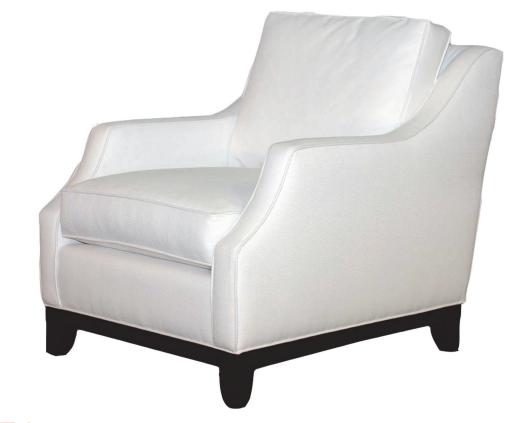

| 34.5H 31W 31D 19SH 24.5AH                 | 6.5 YARDS |
|-------------------------------------------|-----------|
| LC111A SOFA 34.5H 77W 31D 19SH 24.5AH     | 14 YARDS  |
| LC111B LOVESEAT 34.5H 54W 31D 19SH 24.5AH | 10 YARDS  |
| LC111C OTTOMAN 18H 24W 22D                | 3 YARDS   |