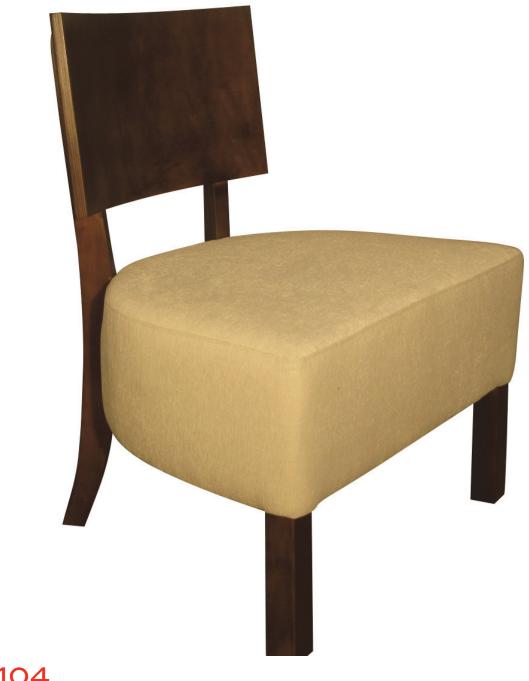

# SUPERIOR SEATING

### LC 135

| 44.5H 29W 29D                 | 5 YARDS  |
|-------------------------------|----------|
| LC135A SOFA 44.5H 75W 29D     | 16 YARDS |
| LC135B LOVESEAT 44.5H 52W 29D | 10 YARDS |

ARMLESS STYLE AVAILABLE