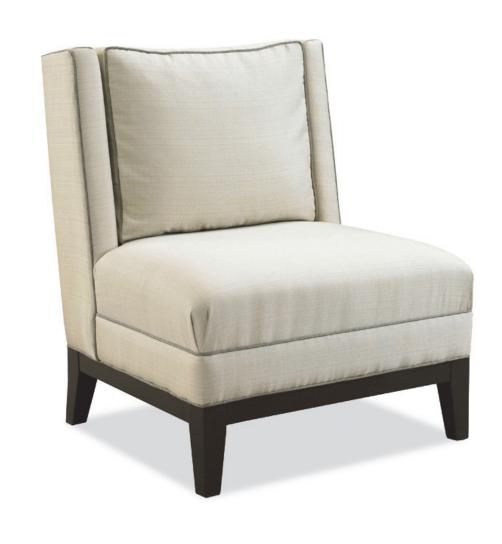

| 35H 26W 31D 17 | SH                  | 3.5 YARDS |
|----------------|---------------------|-----------|
| LC120A SOFA    | 35H 66W 31D 17SH    | 12 YARDS  |
| LC120B LOVESE  | AT 35H 44W 31D 17SH | 8 YARDS   |