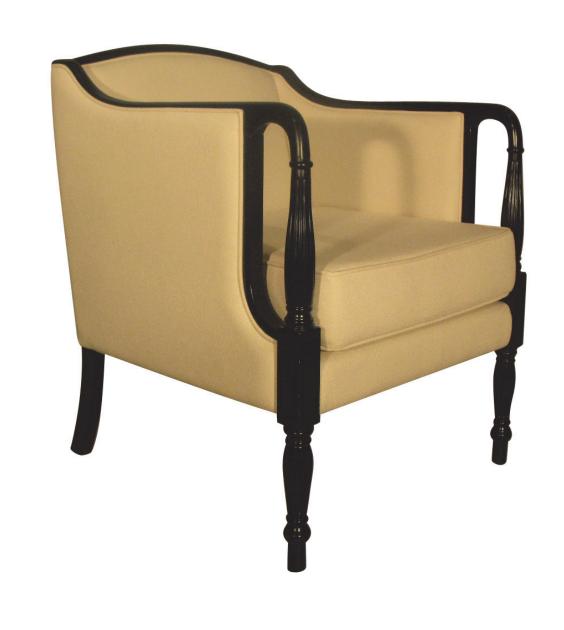

# SUPERIOR SEATING

| 35H 27W 32D -               | 3.5 YARDS |
|-----------------------------|-----------|
| LC139A SOFA 35H 66W 32D     | 12 YARDS  |
| LC139B LOVESEAT 35H 44W 32D | 8 YARDS   |

35H 27W 32D 3.5 YARDS