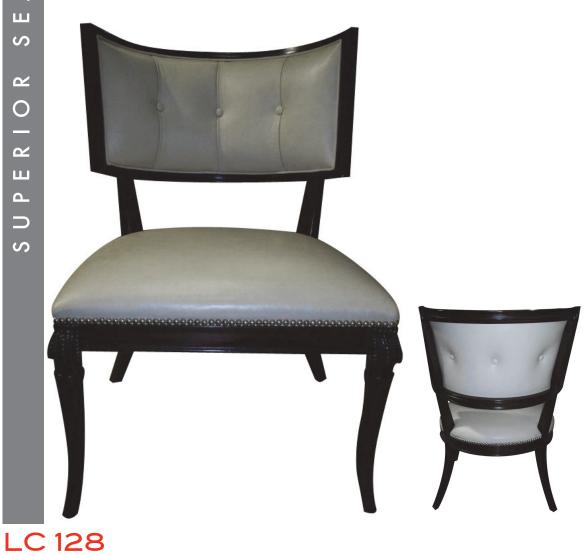

### LC 131

| 34H 28W 31D 19.5SH 26.5AH   | 5.5 YARDS |
|-----------------------------|-----------|
| LC131A SOFA 34H 74W 31D     | 14 YARDS  |
| LC131B LOVESEAT 34H 51W 31D | 10 YARDS  |
| LC131C OTTOMAN 18H 24W 22D  | 2 YARDS   |