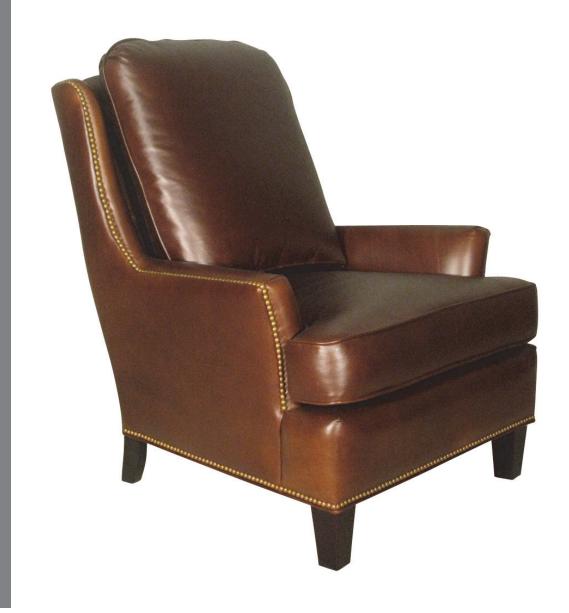

| 34.5H 31W 31D 19SH 24.5AH                 | 6.5 YARDS |
|-------------------------------------------|-----------|
| LC111A SOFA 34.5H 77W 31D 19SH 24.5AH     | 14 YARDS  |
| LC111B LOVESEAT 34.5H 54W 31D 19SH 24.5AH | 10 YARDS  |
| LC111C OTTOMAN 18H 24W 22D                | 3 YARDS   |