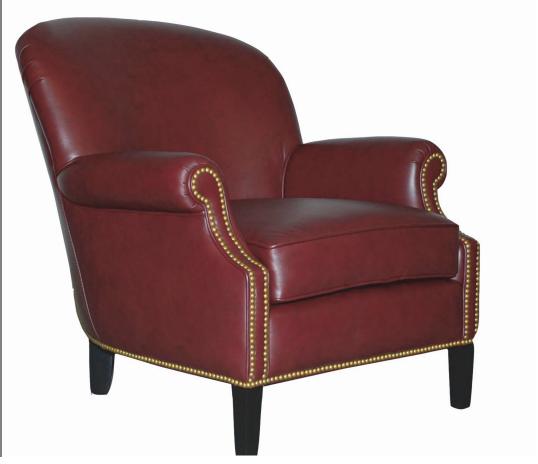

H 29W 35D                 | 6.5 YARDS |
|---|-----------------------------|-----------|
|   | LC167A SOFA 40H 75 35D      | 15 YARDS  |
| _ | LC167B LOVESEAT 40H 52W 35D | 11 YARDS  |



| 39H 30W 33D                 | 6.5 YARDS |
|-----------------------------|-----------|
| LC168 SOFA 39H 76W 33D      | 15 YARDS  |
| LC168B LOVESEAT 39H 53W 33D | 11 YARDS  |



| 39H 30W 33D                 | 7 YARDS  |
|-----------------------------|----------|
| LC169A SOFA 30H 76W 33D     | 16 YARDS |
| LC169B LOVESEAT 30H 53W 33D | 12 YARDS |



|   | 36H 28W 29D                 | 5 YARDS  |
|---|-----------------------------|----------|
|   | LC170A SOFA 36H 66W 29D     | 15 YARDS |
|   | LC168B LOVESEAT 39H 44W 29D | 11 YARDS |
| Ī | LC168C OTTOMAN 18H 28W 22D  | 3 YARDS  |



36H 34W 36D 7 YARDS



40H 36W 36D 6 YARDS



| _ | 38H 30W 36D                 | 7 YARDS  |
|---|-----------------------------|----------|
|   | LC173A SOFA 38H 73W 36D     | 15 YARDS |
| _ | LC173B LOVESEAT 38H 51W 36D | 12 YARDS |



| 38H 32W 36D                 | 7.5 YARDS |
|-----------------------------|-----------|
| LC174A SOFA 38H 74W 36D     | 16 YARDS  |
| LC174B LOVESEAT 38H 52W 36D | 12 YARDS  |



| 37H 32W 36D                 | 6 YARDS  |
|-----------------------------|----------|
| LC175A SOFA 37H 79W 36D     | 14 YARDS |
| LC175B LOVESEAT 37H 56W 36D | 10 YARDS |



36H 72W 24D 4 YARDS



37H 32W 36D SWIVEL

7 YARDS

**AVAILABLE WITH LEGS** 



| CORNER 28H 26W 26D               | 3 YARDS |
|----------------------------------|---------|
| LC178A ARMLESS CHAIR 28H 22W 26D | 2 YARDS |
| LC178B