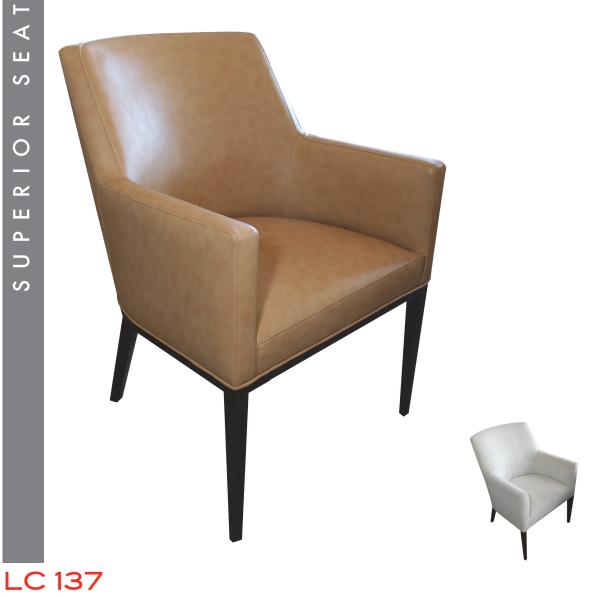

35H 29W 31D 3 YARDS

31H 25W 21D 16SH

1 YARD

31H 25W 21D 16SH 1.25 YARDS

36H 32W 29D 5 YARDS

| 34.5H 29W 28D 19SH 25.5AH     | 4.5 YARDS |
|-------------------------------|-----------|
| LC110A SOFA 34.5H 75W 28D     | 14 YARDS  |
| LC110B LOVESEAT 34.5H 52W 28D | 10 YARDS  |
| LC110C OTTOMAN 18H 24W 22D    | 3 YARDS   |