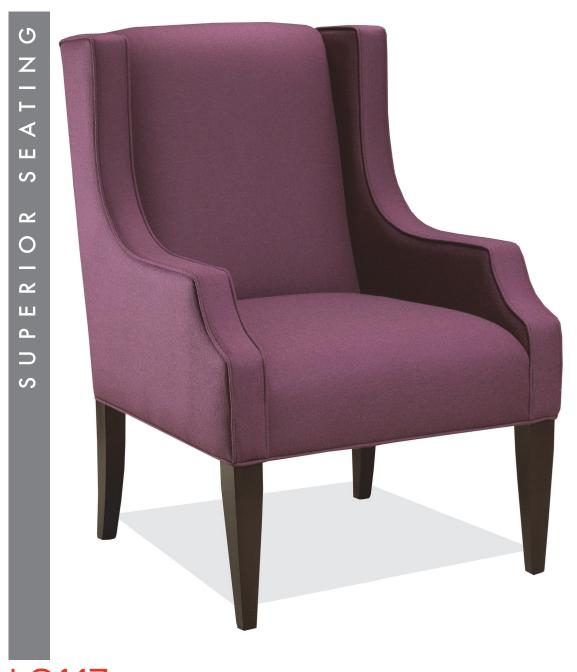

# SUPERIOR SEATING

### LC 131

| 34H 28W 31D 19.5SH 26.5AH   | 5.5 YARDS |
|-----------------------------|-----------|
| LC131A SOFA 34H 74W 31D     | 14 YARDS  |
| LC131B LOVESEAT 34H 51W 31D | 10 YARDS  |
| LC131C OTTOMAN 18H 24W 22D  | 2 YARDS   |