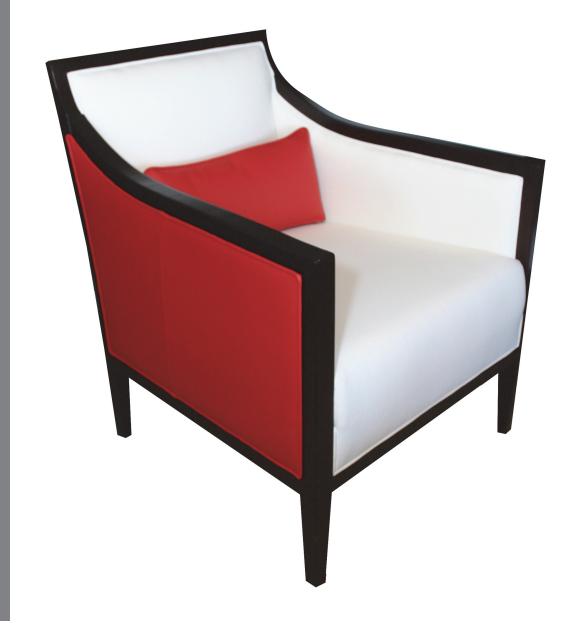

### LC 135

| 44.5H 29W 29D                 | 5 YARDS  |
|-------------------------------|----------|
| LC135A SOFA 44.5H 75W 29D     | 16 YARDS |
| LC135B LOVESEAT 44.5H 52W 29D | 10 YARDS |

ARMLESS STYLE AVAILABLE