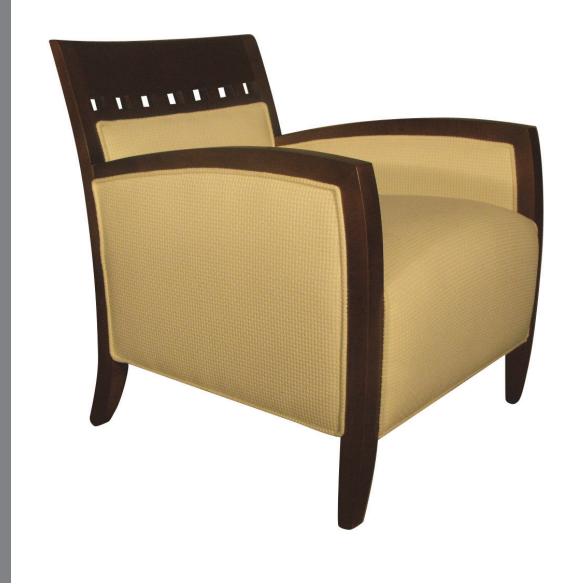

### LC 135

| 44.5H 29W 29D                 | 5 YARDS  |
|-------------------------------|----------|
| LC135A SOFA 44.5H 75W 29D     | 16 YARDS |
| LC135B LOVESEAT 44.5H 52W 29D | 10 YARDS |

ARMLESS STYLE AVAILABLE