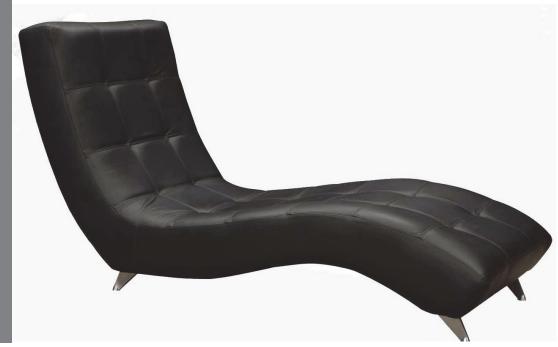

35H 38DIAMETER 8 YARDS

34H 32W 32D 6 YARDS

AVAILABLE WITH LEGS

33H 31W 31D 5 YARDS

**AVAILABLE WITH LEGS** 

| 38H 35W 36D                 | 7.5 YARDS |
|-----------------------------|-----------|
| LC158A SOFA 38H 81W 36D     | 16 YARDS  |
| LC158B LOVESEAT 38H 58W 36D | 12 YARDS  |
| LC158C OTTOMAN 18H 24W 22D  | 3 YARDS   |