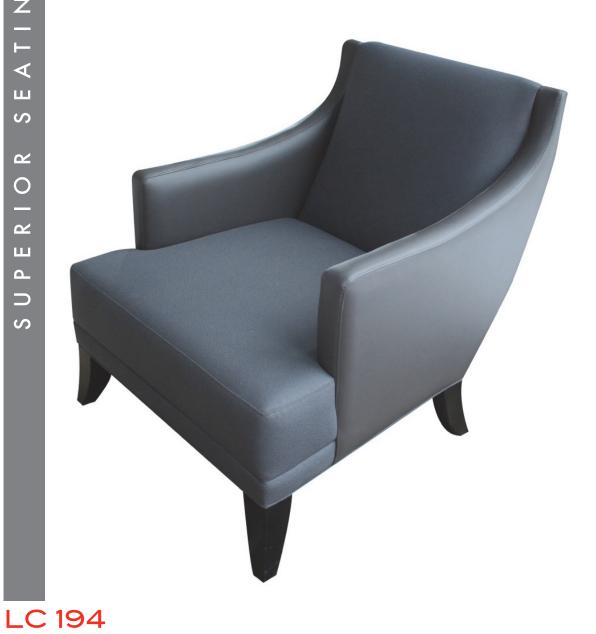

36H 24 DIAMETER 2.5 YARDS

32H 27W 28D 3 YARDS

28H 25W 29 D 3.5 YARDS

33H 25W 26D 2.5 YARDS

34.5H 29W 23.5D 2 YARDS

33H 31W 31D 3.5 YARDS

36.5H 29.5W 26D 4 YARDS

40.5H 27W 23D 3.5 YARDS