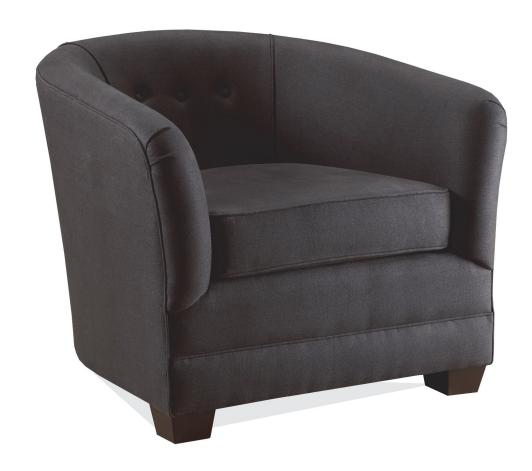

34H 28W 32D 18SH 3.3 YARDS

| 33.5H 28.5W 33D 19SH 31.5AH   | 6 YARDS  |
|-------------------------------|----------|
| LC113A SOFA 33.5H 75W 33D     | 15 YARDS |
| LC113B LOVESEAT 33.5H 52W 33D | 10 YARDS |
| LC113C OTTOMAN 18H 24W 22D    | 3 YARDS  |