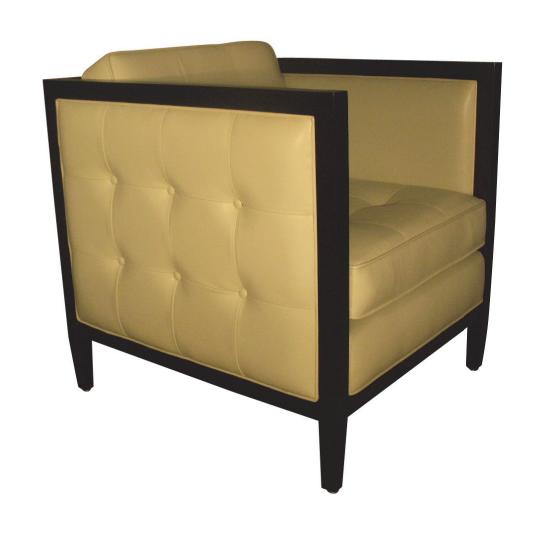

35H 29W 31D 3 YARDS

31H 25W 21D 16SH

1 YARD

31H 25W 21D 16SH 1.25 YARDS

36H 32W 29D 5 YARDS

| 34.5H 29W 28D 19SH 25.5AH     | 4.5 YARDS |
|-------------------------------|-----------|
| LC110A SOFA 34.5H 75W 28D     | 14 YARDS  |
| LC110B LOVESEAT 34.5H 52W 28D | 10 YARDS  |
| LC110C OTTOMAN 18H 24W 22D    | 3 YARDS   |