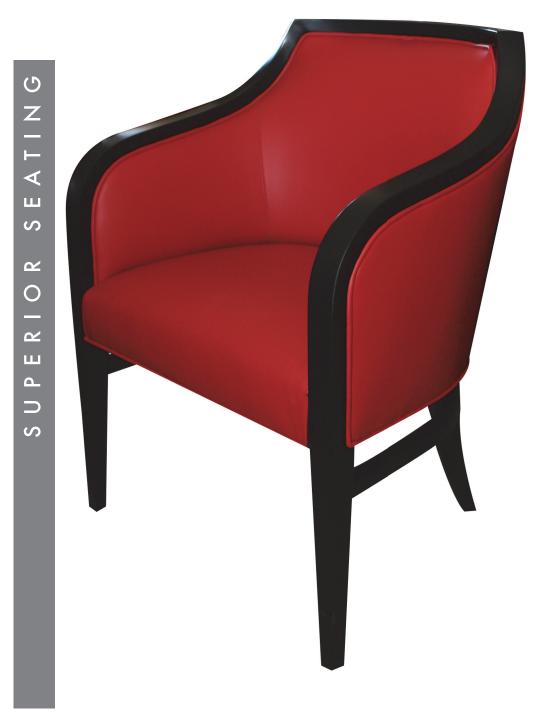

### LC 135

| 44.5H 29W 29D                 | 5 YARDS  |
|-------------------------------|----------|
| LC135A SOFA 44.5H 75W 29D     | 16 YARDS |
| LC135B LOVESEAT 44.5H 52W 29D | 10 YARDS |

ARMLESS STYLE AVAILABLE