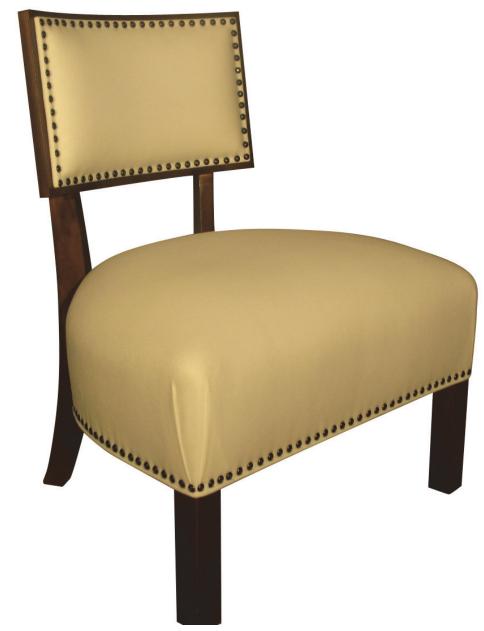

35H 29W 31D 3 YARDS







31H 25W 21D 16SH

1 YARD



31H 25W 21D 16SH 1.25 YARDS



36H 32W 29D 5 YARDS









| 34.5H 29W 28D 19SH 25.5AH     | 4.5 YARDS |
|-------------------------------|-----------|
| LC110A SOFA 34.5H 75W 28D     | 14 YARDS  |
| LC110B LOVESEAT 34.5H 52W 28D | 10 YARDS  |
| LC110C OTTOMAN 18H 24W 22D    | 3 YARDS   |



| 34.5H 31W 31D 19SH 24.5AH                 | 6.5 YARDS |
|-------------------------------------------|-----------|
| LC111A SOFA 34.5H 77W 31D 19SH 24.5AH     | 14 YARDS  |
| LC111B LOVESEAT 34.5H 54W 31D 19SH 24.5AH | 10 YARDS  |
| LC111C OTTOMAN 18H 24W 22D                | 3 YARDS   |



34H 28W 32D 18SH 3.3 YARDS



| 33.5H 28.5W 33D 19SH 31.5AH   | 6 YARDS  |
|-------------------------------|----------|
| LC113A SOFA 33.5H 75W 33D     | 15 YARDS |
| LC113B LOVESEAT 33.5H 52W 33D | 10 YARDS |
|