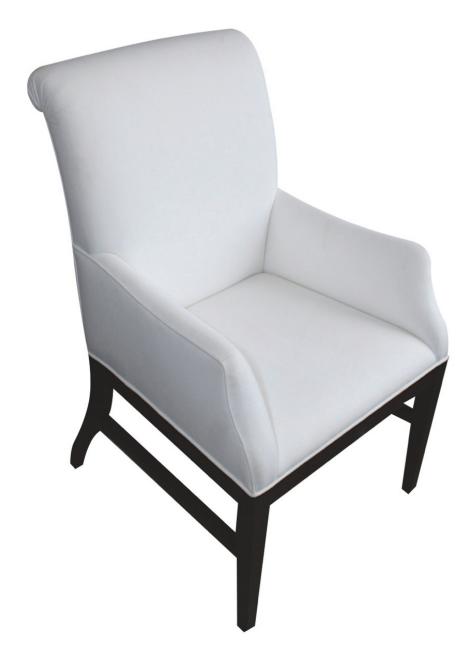

### LC 135

| 44.5H 29W 29D                 | 5 YARDS  |
|-------------------------------|----------|
| LC135A SOFA 44.5H 75W 29D     | 16 YARDS |
| LC135B LOVESEAT 44.5H 52W 29D | 10 YARDS |

ARMLESS STYLE AVAILABLE