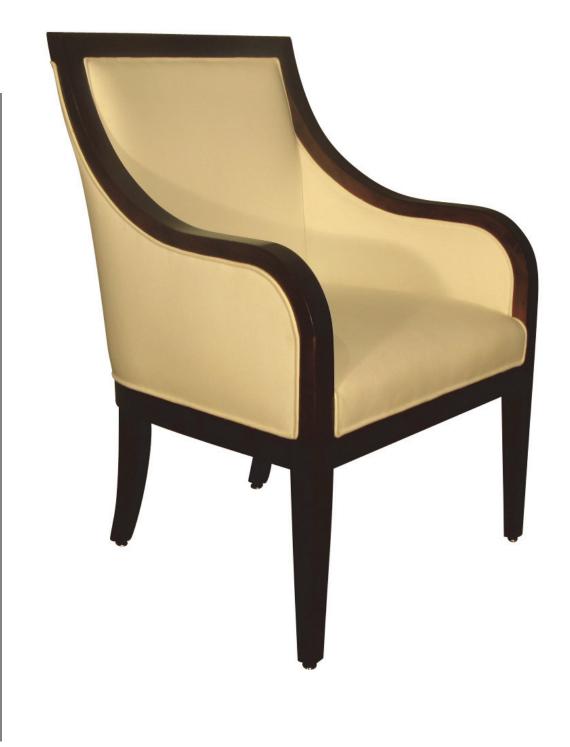

### LC 131

| 34H 28W 31D 19.5SH 26.5AH   | 5.5 YARDS |
|-----------------------------|-----------|
| LC131A SOFA 34H 74W 31D     | 14 YARDS  |
| LC131B LOVESEAT 34H 51W 31D | 10 YARDS  |
| LC131C OTTOMAN 18H 24W 22D  | 2 YARDS   |