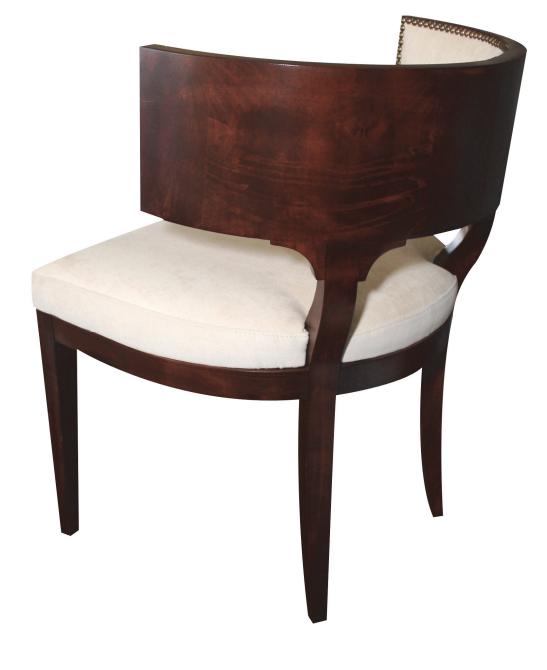

EAT 37H 55W 30D 18SH 24AH | 7 YARDS  |
| LC123C OTTOMAN 18H 24W 22D                    | 2 YARDS  |



| 29H 32W 28D 18.5SH 29AH                 | 5 YARDS  |
|-----------------------------------------|----------|
| LC124A SOFA 29H 78W 28D 18.5SH 29AH     | 15 YARDS |
| LC124B LOVESEAT 29H 55W 28D 18.5SH 29AH | 11 YARDS |



|   | 37H 33W 39D 19SH 22.5AH                 | 7.5 YARDS |
|---|-----------------------------------------|-----------|
|   | LC125A SOFA 37H 79W 39D 19SH 22.5AH     | 16 YARDS  |
| Ī | LC125B LOVESEAT 37H 56W 39D 19SH 22.5AH | 12 YARDS  |



| 36H 31.5W 36D 19SH 22AH       | 7 YARDS  |
|-------------------------------|----------|
| LC126A SOFA 36H 77.5W 36D     | 16 YARDS |
| LC126B LOVESEAT 36H 54.5W 36D | 13 YARDS |



36H 26W 24D 3 YARDS





37H 23W 27D 1.5 YARDS



37H 33W 27D 1.5 YARDS



33H 31W 28D 19.5SH 22AH

1.5 YARDS

# SUPERIOR SEATING



### LC 131

| 34H 28W 31D 19.5SH 26.5AH   | 5.5 YARDS |
|-----------------------------|-----------|
| LC131A SOFA 34H 74W 31D     | 14 YARDS  |
| LC131B LOVESEAT 34H 51W 31D | 10 YARDS  |
| LC131C OTTOMAN 18H 24W 22D  | 2 YARDS   |

ARMLESS STYLE AVAILABLE





34H 28.5W 35D 18SH 24.5AH

3 YARDS

AVAILABLE IN ARMLESS SOFA / LOVESEAT



39H 29W 28D 15 YARDS

# SUPERIOR SEATING



### LC 135

| 44.5H 29W 29D                 | 5 YARDS  |
|-------------------------------|----------|
| LC135A SOFA 44.5H 75W 29D     | 16 YARDS |
| LC135B LOVESEAT 44.5H 52W 29D | 10 YARDS |

ARMLESS STYLE AVAILABLE



31H 23W 23D 2.25 YARDS



35.5H 24.5W 28D 3 YARDS



32H 29W 29D 4 YARDS

# SUPERIOR SEATING



| 35H 27W 32D -