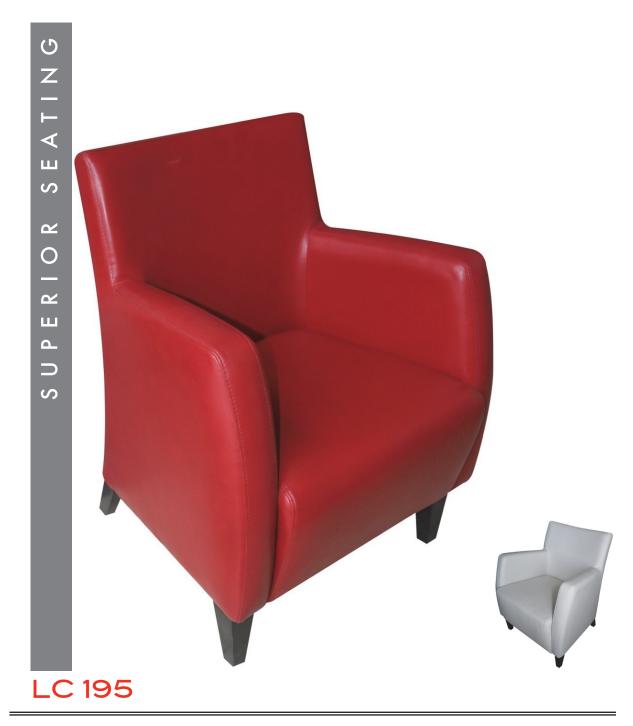

36H 24 DIAMETER 2.5 YARDS

32H 27W 28D 3 YARDS

28H 25W 29 D 3.5 YARDS

33H 25W 26D 2.5 YARDS

34.5H 29W 23.5D 2 YARDS

33H 31W 31D 3.5 YARDS

36.5H 29.5W 26D 4 YARDS

40.5H 27W 23D 3.5 YARDS