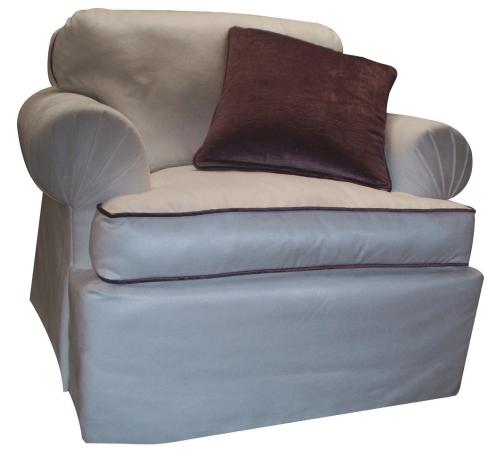

36H 24 DIAMETER 2.5 YARDS

32H 27W 28D 3 YARDS

28H 25W 29 D 3.5 YARDS

33H 25W 26D 2.5 YARDS

34.5H 29W 23.5D 2 YARDS

33H 31W 31D 3.5 YARDS

36.5H 29.5W 26D 4 YARDS

40.5H 27W 23D 3.5 YARDS