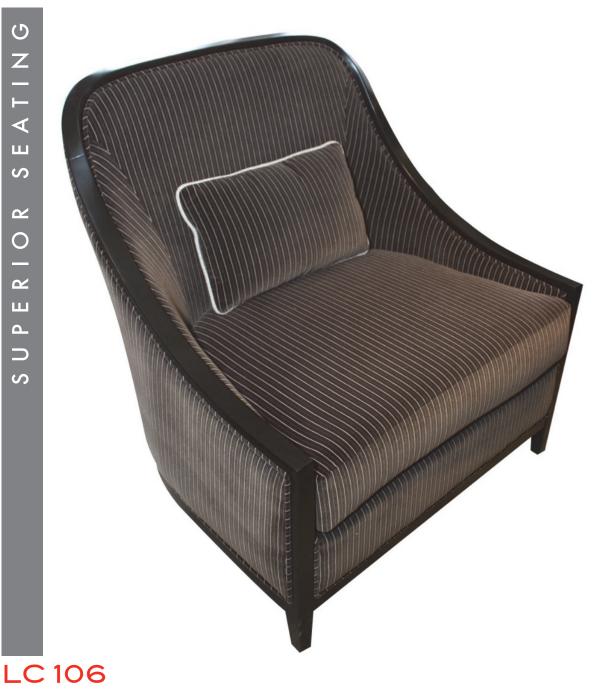

35H 29W 31D 3 YARDS







31H 25W 21D 16SH

1 YARD



31H 25W 21D 16SH 1.25 YARDS



36H 32W 29D 5 YARDS









| 34.5H 29W 28D 19SH 25.5AH     | 4.5 YARDS |
|-------------------------------|-----------|
| LC110A SOFA 34.5H 75W 28D     | 14 YARDS  |
| LC110B LOVESEAT 34.5H 52W 28D | 10 YARDS  |
| LC110C OTTOMAN 18H 24W 22D    | 3 YARDS   |



| 34.5H 31W 31D 19SH 24.5AH                 | 6.5 YARDS |
|-------------------------------------------|-----------|
| LC111A SOFA 34.5H 77W 31D 19SH 24.5AH     | 14 YARDS  |
| LC111B LOVESEAT 34.5H 54W 31D 19SH 24.5AH | 10 YARDS  |
| LC111C OTTOMAN 18H 24W 22D                | 3 YARDS   |



34H 28W 32D 18SH 3.3 YARDS



| 33.5H 28.5W 33D 19SH 31.5AH   | 6 YARDS  |
|-------------------------------|----------|
| LC113A SOFA 33.5H 75W 33D     | 15 YARDS |
| LC113B LOVESEAT 33.5H 52W 33D | 10 YARDS |
| LC113C OTTOMAN 18H 24W 22D    |