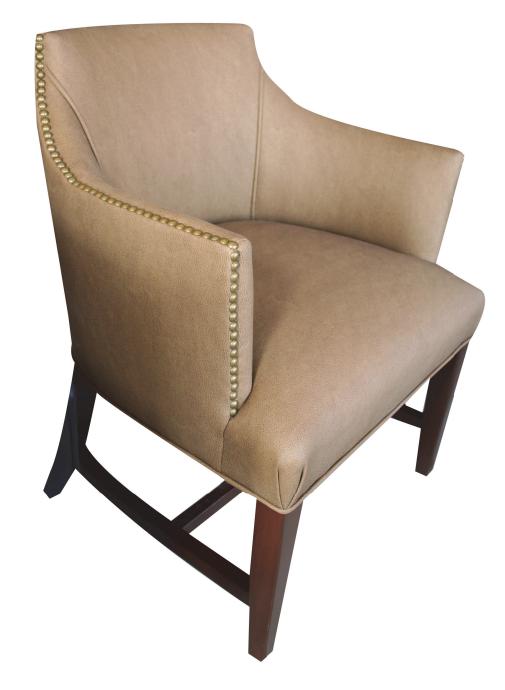

D     | 16 YARDS |
| LC126B LOVESEAT 36H 54.5W 36D | 13 YARDS |



36H 26W 24D 3 YARDS





37H 23W 27D 1.5 YARDS



37H 33W 27D 1.5 YARDS



33H 31W 28D 19.5SH 22AH

1.5 YARDS

# SUPERIOR SEATING



### LC 131

| 34H 28W 31D 19.5SH 26.5AH   | 5.5 YARDS |
|-----------------------------|-----------|
| LC131A SOFA 34H 74W 31D     | 14 YARDS  |
| LC131B LOVESEAT 34H 51W 31D | 10 YARDS  |
| LC131C OTTOMAN 18H 24W 22D  | 2 YARDS   |

ARMLESS STYLE AVAILABLE





34H 28.5W 35D 18SH 24.5AH

3 YARDS

AVAILABLE IN ARMLESS SOFA / LOVESEAT



39H 29W 28D 15 YARDS

# SUPERIOR SEATING



### LC 135

| 44.5H 29W 29D                 | 5 YARDS  |
|-------------------------------|----------|
| LC135A SOFA 44.5H 75W 29D     | 16 YARDS |
| LC135B LOVESEAT 44.5H 52W 29D | 10 YARDS |

ARMLESS STYLE AVAILABLE



31H 23W 23D 2.25 YARDS



35.5H 24.5W 28D 3 YARDS



32H 29W 29D 4 YARDS

# SUPERIOR SEATING



| 35H 27W 32D -               | 3.5 YARDS |
|-----------------------------|-----------|
| LC139A SOFA 35H 66W 32D     | 12 YARDS  |
| LC139B LOVESEAT 35H 44W 32D | 8 YARDS   |



35H 27W 32D 3.5 YARDS



| 37H 26W 33D                   | 3.5 YARDS_ |
|-------------------------------|------------|
| LC141A SOFA 37H 66W 33D       | 12 YARDS   |
| L C141B L OVESEAT 37H 44W 33D | 7 YARDS    |



40H 27W 28D 3 YARDS



37H 31W 28D 5 YARDS



37H 31W 28D 3.5 YARDS

# SUPERIOR SEATING



| 35H 26W 31D                 | 3.5 YARDS |
|-----------------------------|-----------|
| LC145A SOFA 35H 70W 31D     | 12 YARDS  |
| LC145B LOVESEAT 35H 48W 31D | 7 YARDS   |



40H 27W 28D 3 YARDS



40H 27W 28D 3