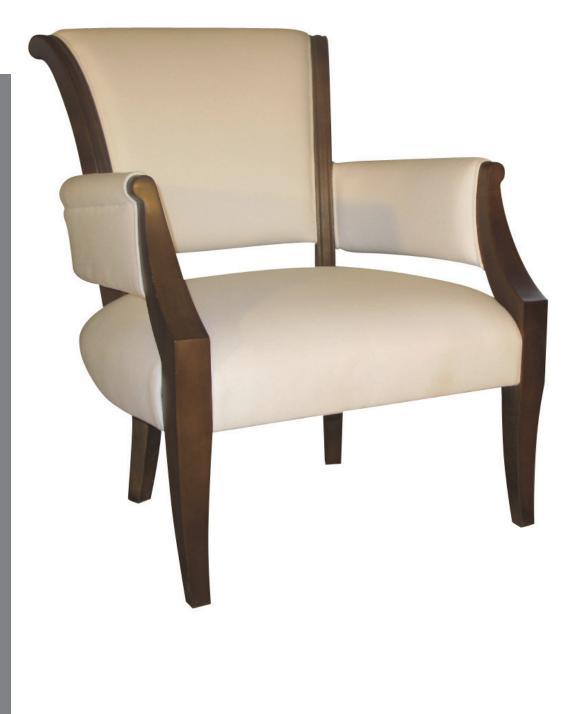

35H 29W 31D 3 YARDS

31H 25W 21D 16SH

1 YARD

31H 25W 21D 16SH 1.25 YARDS

36H 32W 29D 5 YARDS

| 34.5H 29W 28D 19SH 25.5AH     | 4.5 YARDS |
|-------------------------------|-----------|
| LC110A SOFA 34.5H 75W 28D     | 14 YARDS  |
| LC110B LOVESEAT 34.5H 52W 28D | 10 YARDS  |
| LC110C OTTOMAN 18H 24W 22D    | 3 YARDS   |