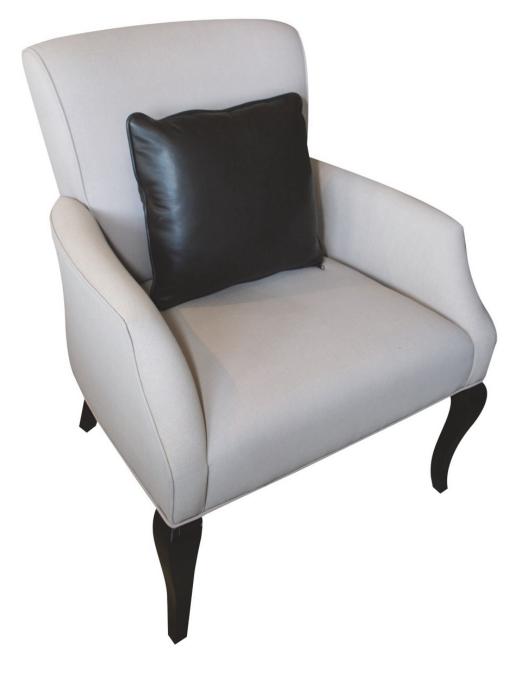

34H 28W 32D 18SH 3.3 YARDS

| 33.5H 28.5W 33D 19SH 31.5AH   | 6 YARDS  |
|-------------------------------|----------|
| LC113A SOFA 33.5H 75W 33D     | 15 YARDS |
| LC113B LOVESEAT 33.5H 52W 33D | 10 YARDS |
| LC113C OTTOMAN 18H 24W 22D    | 3 YARDS  |