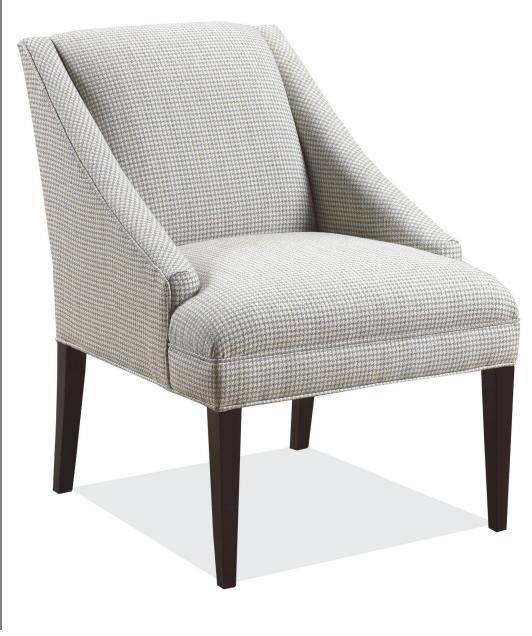

35H 29W 31D 3 YARDS

31H 25W 21D 16SH

1 YARD

31H 25W 21D 16SH 1.25 YARDS

36H 32W 29D 5 YARDS

| 34.5H 29W 28D 19SH 25.5AH     | 4.5 YARDS |
|-------------------------------|-----------|
| LC110A SOFA 34.5H 75W 28D     | 14 YARDS  |
| LC110B LOVESEAT 34.5H 52W 28D | 10 YARDS  |
| LC110C OTTOMAN 18H 24W 22D    | 3 YARDS   |