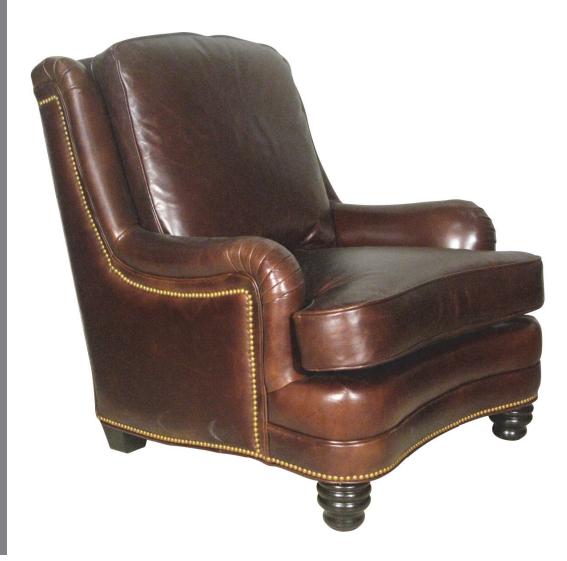

35H 29W 31D 3 YARDS

31H 25W 21D 16SH

1 YARD

31H 25W 21D 16SH 1.25 YARDS

36H 32W 29D 5 YARDS

| 34.5H 29W 28D 19SH 25.5AH     | 4.5 YARDS |
|-------------------------------|-----------|
| LC110A SOFA 34.5H 75W 28D     | 14 YARDS  |
| LC110B LOVESEAT 34.5H 52W 28D | 10 YARDS  |
| LC110C OTTOMAN 18H 24W 22D    | 3 YARDS   |