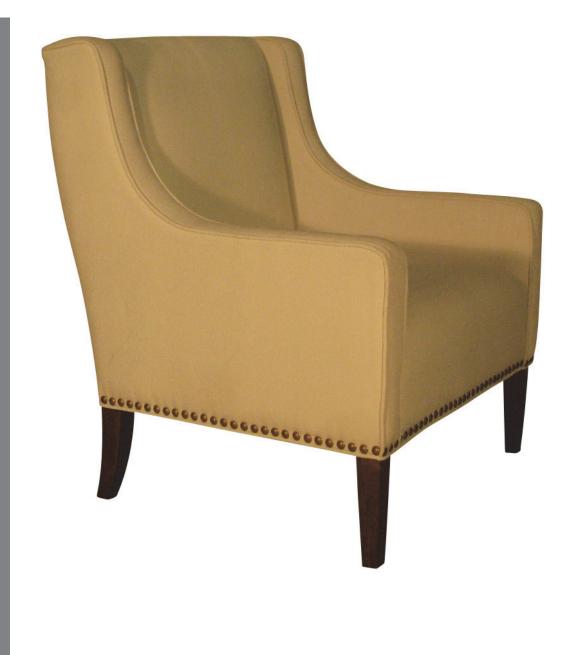

35H 29W 31D 3 YARDS







31H 25W 21D 16SH

1 YARD



31H 25W 21D 16SH 1.25 YARDS



36H 32W 29D 5 YARDS









| 34.5H 29W 28D 19SH 25.5AH     | 4.5 YARDS |
|-------------------------------|-----------|
| LC110A SOFA 34.5H 75W 28D     | 14 YARDS  |
| LC110B LOVESEAT 34.5H 52W 28D | 10 YARDS  |
| LC110C OTTOMAN 18H 24W 22D    | 3 YARDS   |



| 34.5H 31W 31D 19SH 24.5AH                 | 6.5 YARDS |
|-------------------------------------------|-----------|
| LC111A SOFA 34.5H 77W 31D 19SH 24.5AH     | 14 YARDS  |
| LC111B LOVESEAT 34.5H 54W 31D 19SH 24.5AH | 10 YARDS  |
| LC111C OTTOMAN 18H 24W 22D                | 3 YARDS   |



34H 28W 32D 18SH 3.3 YARDS



| 33.5H 28.5W 33D 19SH 31.5AH   | 6 YARDS  |
|-------------------------------|----------|
| LC113A SOFA 33.5H 75W 33D     | 15 YARDS |
| LC113B LOVESEAT 33.5H 52W 33D | 10 YARDS |
| LC113C OTTOMAN 18H 24W 22D    | 3 YARDS  |





| 29H 25W 30