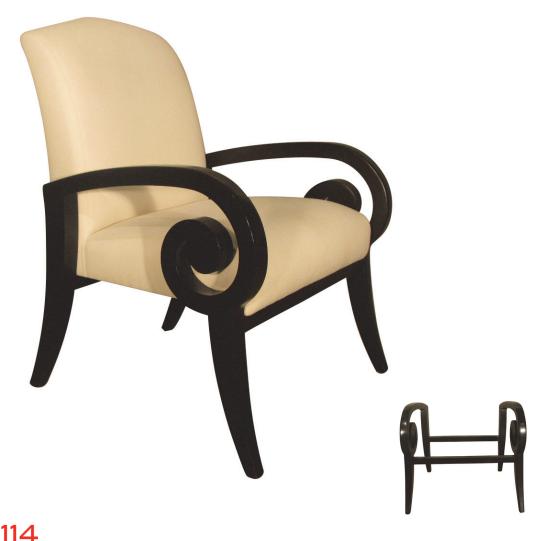

### LC 131

| 34H 28W 31D 19.5SH 26.5AH   | 5.5 YARDS |
|-----------------------------|-----------|
| LC131A SOFA 34H 74W 31D     | 14 YARDS  |
| LC131B LOVESEAT 34H 51W 31D | 10 YARDS  |
| LC131C OTTOMAN 18H 24W 22D  | 2 YARDS   |