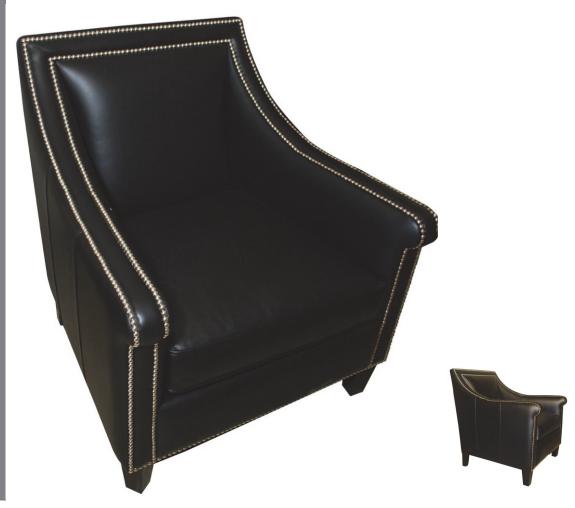

35H 29W 31D 3 YARDS







31H 25W 21D 16SH

1 YARD



31H 25W 21D 16SH 1.25 YARDS



36H 32W 29D 5 YARDS









| 34.5H 29W 28D 19SH 25.5AH     | 4.5 YARDS |
|-------------------------------|-----------|
| LC110A SOFA 34.5H 75W 28D     | 14 YARDS  |
| LC110B LOVESEAT 34.5H 52W 28D | 10 YARDS  |
| LC110C OTTOMAN 18H 24W 22D    | 3 YARDS   |



| 34.5H 31W 31D 19SH 24.5AH                 | 6.5 YARDS |
|-------------------------------------------|-----------|
| LC111A SOFA 34.5H 77W 31D 19SH 24.5AH     | 14 YARDS  |
| LC111B LOVESEAT 34.5H 54W 31D 19SH 24.5AH | 10 YARDS  |
| LC111C OTTOMAN 18H 24W 22D                | 3 YARDS   |



34H 28W 32D 18SH 3.3 YARDS



| 33.5H 28.5W 33D 19SH 31.5AH   | 6 YARDS  |
|-------------------------------|----------|
| LC113A SOFA 33.5H 75W 33D     | 15 YARDS |
| LC113B LOVESEAT 33.5H 52W 33D | 10 YARDS |
| LC113C OTTOMAN 18H 24W 22D    | 3 YARDS  |





| 29H 25W 30D2 18SH 22.5AH                | 4 YARDS  |
|-----------------------------------------|----------|
| LC115A SOFA 29H 71W 30D 18SH 22.5AH     | 14 YARDS |
| LC115B LOVESEAT 29H 48W 30D 18SH 22.5AH | 10 YARDS |
| LC115C OTTOMAN 18H 24W