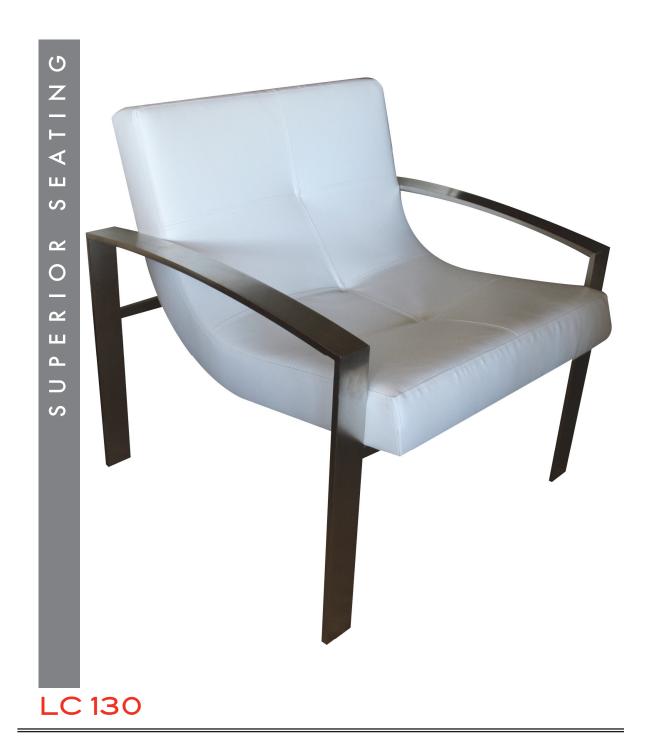

### LC 131

| 34H 28W 31D 19.5SH 26.5AH   | 5.5 YARDS |
|-----------------------------|-----------|
| LC131A SOFA 34H 74W 31D     | 14 YARDS  |
| LC131B LOVESEAT 34H 51W 31D | 10 YARDS  |
| LC131C OTTOMAN 18H 24W 22D  | 2 YARDS   |

ARMLESS STYLE AVAILABLE

34H 28.5W 35D 18SH 24.5AH

3 YARDS

AVAILABLE IN ARMLESS SOFA / LOVESEAT

39H 29W 28D 15 YARDS