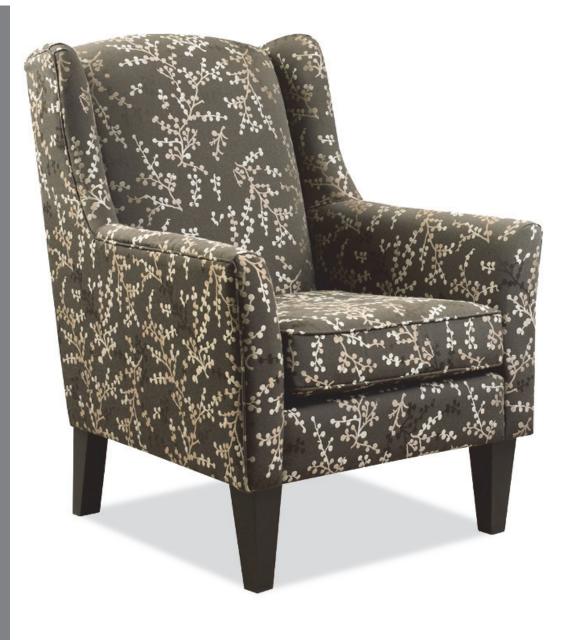

| 29H 25W 30D2 18SH 22.5AH                | 4 YARDS  |
|-----------------------------------------|----------|
| LC115A SOFA 29H 71W 30D 18SH 22.5AH     | 14 YARDS |
| LC115B LOVESEAT 29H 48W 30D 18SH 22.5AH | 10 YARDS |
| LC115C OTTOMAN 18H 24W 22D              | 2 YARDS  |