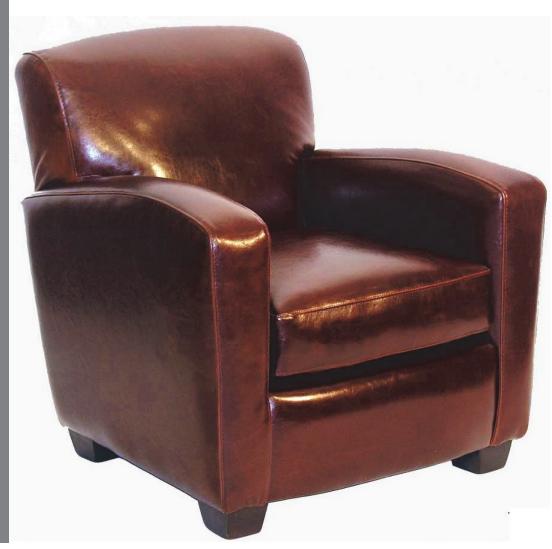

34H 28W 32D 18SH 3.3 YARDS

| 33.5H 28.5W 33D 19SH 31.5AH   | 6 YARDS  |
|-------------------------------|----------|
| LC113A SOFA 33.5H 75W 33D     | 15 YARDS |
| LC113B LOVESEAT 33.5H 52W 33D | 10 YARDS |
| LC113C OTTOMAN 18H 24W 22D    | 3 YARDS  |