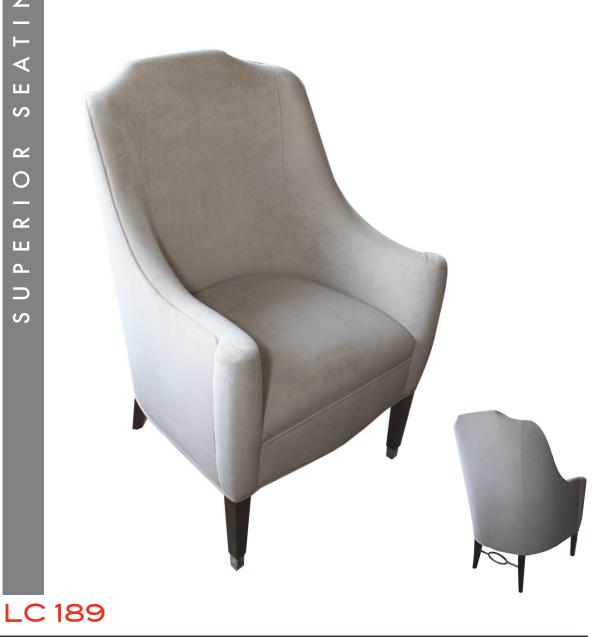

EGS** 



| CORNER 28H 26W 26D               | 3 YARDS |
|----------------------------------|---------|
| LC178A ARMLESS CHAIR 28H 22W 26D | 2 YARDS |
| LC178B LOVESEAT 28H 44W 26D      | 6 YARDS |
| LC178C SOFA 28H 66W 26D          | 9 YARDS |

# SUPERIOR SEATING



| 34H 32W 36D                 | 6 YARDS  |
|-----------------------------|----------|
| LC179A SOFA 34H 78W 36D     | 14 YARDS |
| LC179B LOVESEAT 34H 55W 36D | 10 YARDS |



| 38H 32H 36D                 | 6 YARDS  |
|-----------------------------|----------|
| LC180A SOFA 38H 74W 36D     | 14 YARDS |
| LC180B LOVESEAT 38H 52W 36D | 11 YARDS |



36H 24 DIAMETER 2.5 YARDS



32H 27W 28D 3 YARDS



28H 25W 29 D 3.5 YARDS





33H 25W 26D 2.5 YARDS



34.5H 29W 23.5D 2 YARDS



33H 31W 31D 3.5 YARDS



36.5H 29.5W 26D 4 YARDS



40.5H 27W 23D 3.5 YARDS



#### LC 190/191

38H 27W 24.5D 190 - SHOW WOOD DESIGN BACK 3.5 YARDS

191 - FULLY UPHOLSTERED BACK

3.5 YARDS



38H 29W 29D 2.5 YARDS



40H 25W 25D 2.5 YARDS



33H 28W 26.5D 4 YARDS



33H 26.5W 23D 2.5 YARDS



40H 26W 32D 18SH 5 YARDS



34H 29W 29D 4.5 YARDS



35H 31W 35D 4 YARDS



34H 29W 32D 6 YARDS



CUSTOM



41H 33.5W 40.5D 8 YARDS



31H 25W 28D 3.5 YARDS