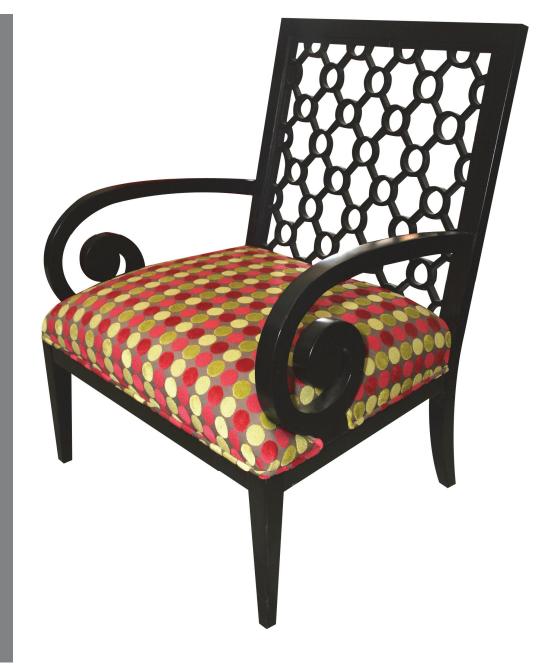

-----------|-----------|
|   | LC125A SOFA 37H 79W 39D 19SH 22.5AH     | 16 YARDS  |
| Ī | LC125B LOVESEAT 37H 56W 39D 19SH 22.5AH | 12 YARDS  |



| 36H 31.5W 36D 19SH 22AH       | 7 YARDS  |
|-------------------------------|----------|
| LC126A SOFA 36H 77.5W 36D     | 16 YARDS |
| LC126B LOVESEAT 36H 54.5W 36D | 13 YARDS |



36H 26W 24D 3 YARDS





37H 23W 27D 1.5 YARDS



37H 33W 27D 1.5 YARDS



33H 31W 28D 19.5SH 22AH

1.5 YARDS

# SUPERIOR SEATING



### LC 131

| 34H 28W 31D 19.5SH 26.5AH   | 5.5 YARDS |
|-----------------------------|-----------|
| LC131A SOFA 34H 74W 31D     | 14 YARDS  |
| LC131B LOVESEAT 34H 51W 31D | 10 YARDS  |
| LC131C OTTOMAN 18H 24W 22D  | 2 YARDS   |

ARMLESS STYLE AVAILABLE





34H 28.5W 35D 18SH 24.5AH

3 YARDS

AVAILABLE IN ARMLESS SOFA / LOVESEAT



39H 29W 28D 15 YARDS

# SUPERIOR SEATING



### LC 135

| 44.5H 29W 29D                 | 5 YARDS  |
|-------------------------------|----------|
| LC135A SOFA 44.5H 75W 29D     | 16 YARDS |
| LC135B LOVESEAT 44.5H 52W 29D | 10 YARDS |

ARMLESS STYLE AVAILABLE



31H 23W 23D 2.25 YARDS



35.5H 24.5W 28D 3 YARDS



32H 29W 29D 4 YARDS

# SUPERIOR SEATING



| 35H 27W 32D -               | 3.5 YARDS |
|-----------------------------|-----------|
| LC139A SOFA 35H 66W 32D     | 12 YARDS  |
| LC139B LOVESEAT 35H 44W 32D | 8 YARDS   |



35H 27W 32D 3.5 YARDS



| 37H 26W 33D                   | 3.5 YARDS_ |
|-------------------------------|------------|
| LC141A SOFA 37H 66W 33D       | 12 YARDS   |
| L C141B L OVESEAT 37H 44W 33D | 7 YARDS    |



40H 27W 28D 3 YARDS



37H 31W 28D 5 YARDS