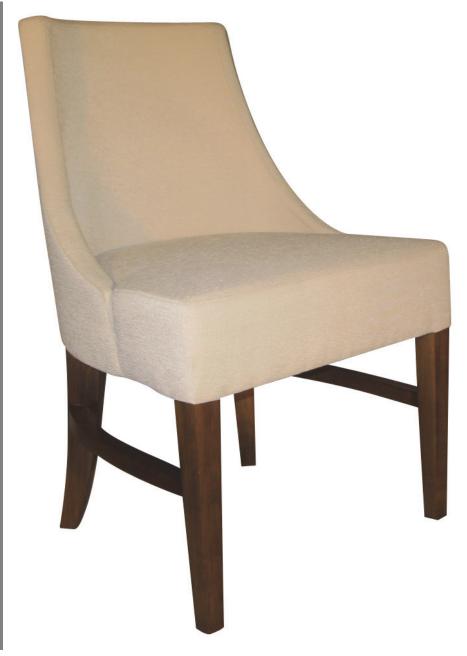

36.25H 22.5W 22D 2.5 YARDS



32H 20W 22D 2.5 YARDS



34.5H 20.5W 23D 3.5 YARDS



33H 19.5W 22.5D 1.5 YARDS



38H 18W 24D 19SH 1.5 YARD



36H 20W 22D 1.5 YARD



36H 22W 23D 18SH 1.5 YARDS



41H 21.5W 25.5D 1.5 YARDS



41H 23.5W 25D 1.5 YARDS



37H 22W 24D 1.5 YARDS



37H 22W 24D 1.25 YARDS



37H 22W 24D 1.25 YARDS



40H 24W 28D 4 YARDS
SIDE CHAIR 3 YARDS

40H 19W 28D



40H 23W 24D 3.5 YARDS



36H 18.5W 24D 1.75 YARDS



36H 23W 24D 1.75 YARDS



36H 25.5W 27D 3.5 YARDS



34H 20W 22D .75 YARDS



34H 20W 22D .75 YARDS



34H 17.5W 20.5D .5 YARDS



38H 22W 24D 3 YARDS



35H 22W 24D 2.5 YARDS



33H 22W 24D 1.5 YARDS



36H 24W 24D 1 YARD



33H 24W 27D 3 YARDS



37H 24.5W 25D 2 YARDS



35H 22W 24D 2 YARDS





37H 23.5 38D 1.5 YARD

35.5H 24W 22D 25AH 1.5 YARDS



31H 22W 22D 26.5AH 1.5 YARDS



37H 1