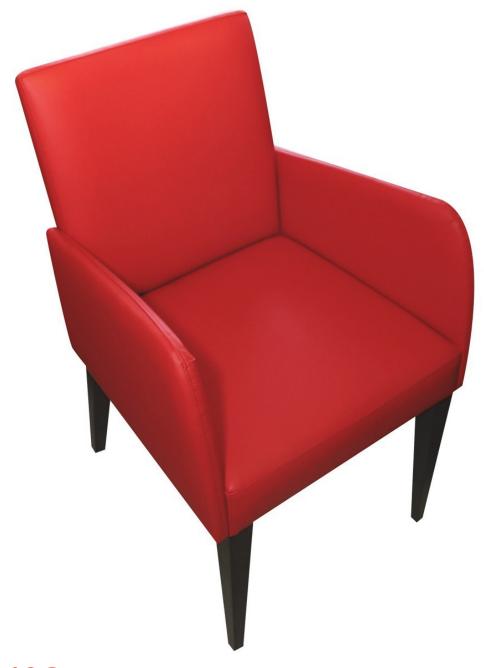

36.25H 22.5W 22D 2.5 YARDS



32H 20W 22D 2.5 YARDS



34.5H 20.5W 23D 3.5 YARDS



33H 19.5W 22.5D 1.5 YARDS



38H 18W 24D 19SH 1.5 YARD



36H 20W 22D 1.5 YARD



36H 22W 23D 18SH 1.5 YARDS



41H 21.5W 25.5D 1.5 YARDS



41H 23.5W 25D 1.5 YARDS



37H 22W 24D 1.5 YARDS



37H 22W 24D 1.25 YARDS



37H 22W 24D 1.25 YARDS



40H 24W 28D 4 YARDS
SIDE CHAIR 3 YARDS

40H 19W 28D



40H 23W 24D 3.5 YARDS



36H 18.5W 24D 1.75 YARDS



36H 23W 24D 1.75 YARDS



36H 25.5W 27D 3.5 YARDS



34H 20W 22D .75 YARDS



34H 20W 22D .75 YARDS



34H 17.5W 20.5D .5 YARDS



38H 22W 24D 3 YARDS



35H 22W 24D 2.5 YARDS



33H 22W 24D 1.5 YARDS



36H 24W 24D 1 YARD



33H 24W 27D 3 YARDS



37H 24.5W 25D 2 YARDS



35H 22W 24D 2 YARDS





37H 23.5 38D 1.5 YARD

35.5H 24W 22D 25AH 1.5 YARDS



31H 22W 22D 26.5AH 1.5 YARDS



37H 19W 23D 1.5 YARDS



32H 1