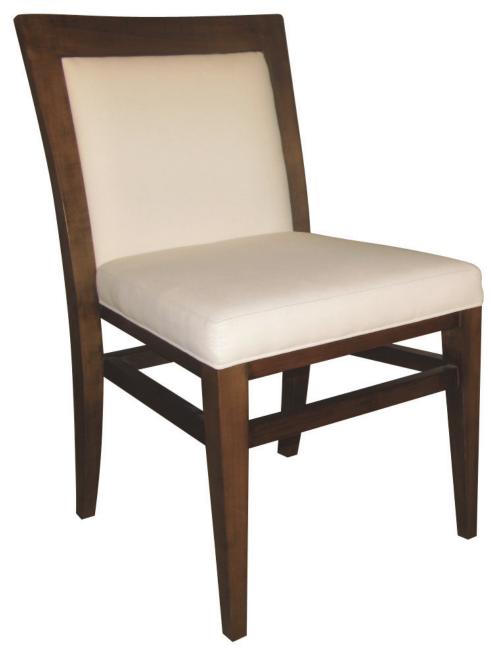

36.25H 22.5W 22D 2.5 YARDS



32H 20W 22D 2.5 YARDS



34.5H 20.5W 23D 3.5 YARDS



33H 19.5W 22.5D 1.5 YARDS



38H 18W 24D 19SH 1.5 YARD



36H 20W 22D 1.5 YARD



36H 22W 23D 18SH 1.5 YARDS



41H 21.5W 25.5D 1.5 YARDS



41H 23.5W 25D 1.5 YARDS



37H 22W 24D 1.5 YARDS



37H 22W 24D 1.25 YARDS



37H 22W 24D 1.25 YARDS



40H 24W 28D 4 YARDS
SIDE CHAIR 3 YARDS

40H 19W 28D



40H 23W 24D 3.5 YARDS



36H 18.5W 24D 1.75 YARDS



36H 23W 24D 1.75 YARDS



36H 25.5W 27D 3.5 YARDS



34H 20W 22D .75 YARDS



34H 20W 22D .75 YARDS



34H 17.5W 20.5D .5 YARDS



38H 22W 24D 3 YARDS



35H 22W 24D 2.5 YARDS



33H 22W 24D 1.5 YARDS



36H 24W 24D 1 YARD



33H 24W 27D 3 YARDS



37H 24.5W 25D 2 YARDS



35H 22W 24D 2 YARDS





37H 23.5 38D 1.5 YARD

35.5H 24W 22D 25AH 1.5 YARDS



31H 22W 22D 26.5AH 1.5 YARDS



37H 19W 23D 1.5 YARDS



32H 19W 23D .5 YARDS



37H 20W 25